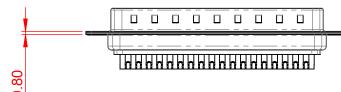

11.0

6.1

.XXX ±0.10

THIS IS A C.A.D. GENERATED DRAWING DO NOT MAKE MANUAL REVISIONS TO MASTER.

(1)

5.30 ±0.30

NOTES:

MATERIAL: HOUSING: SHELL: