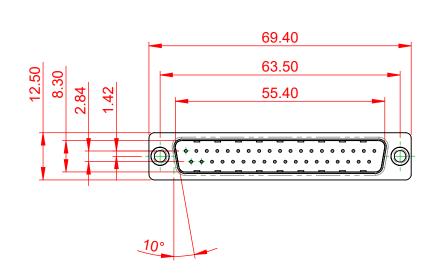

11.0

6.1

.XXX ±0.10

THIS IS A C.A.D. GENERATED DRAWING DO NOT MAKE MANUAL REVISIONS TO MASTER.

(1)

5.30 ±0.30

NOTES:

MATERIAL: HOUSING: SHELL:

627 SERIES D-SUB CONNECT

THIS SERIES FULLY CONFORMS TO THE EUROPEAN UNION DIRECTIVES 2011/65/EU FOR RoHS COMPLIANCY.

THESE DRAWING EDAC INC ARE THE PROPER TORONTO, ONTARIO SHALL NOT BE R OR USED AS THE CANADA MANUFACTURE WITHOUT WRITT