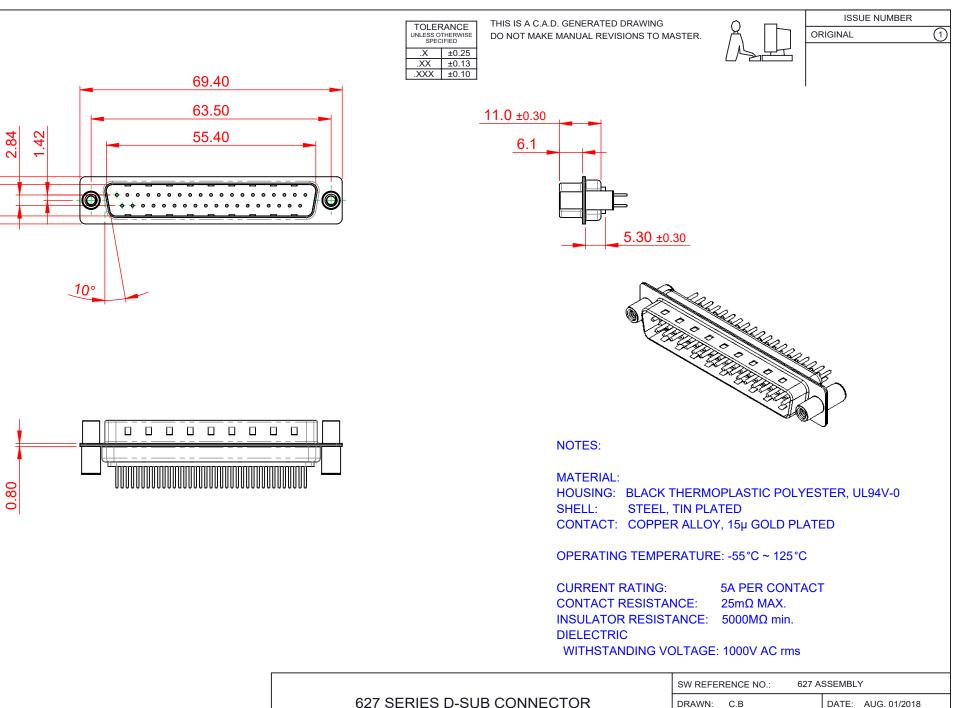

12.50 8.30

> THIS SERIES FULLY CONFORMS TO THE EUROPEAN UNION DIRECTIVES 2011/65/EU FOR RoHS COMPLIANCY.

EDAC INC TORONTO, ONTARIO CANADA

THESE DRAWINGS AND SPECIFICATIONS ARE THE PROPERTY OF EDAC INC. AND SHALL NOT BE REPRODUCED, OR COPIED OR USED AS THE BASIS FOR THE MANUFACTURE OR SALE OF APPARATUS WITHOUT WRITTEN PERMISSION.

| DRAWN:   C.B   DATE:   AUG.   01/2018     CHECKED:   DATE:   SHEET   1   0F   1     SCALE:   1:1   SHEET   1   0F   1     DRAWING NUMBER:   627-M37-320-BT4   ISSUE   1   1 | SW REFERENCE NO.: 627 ASSEMBLY |                    |         |    |       |  |
|-----------------------------------------------------------------------------------------------------------------------------------------------------------------------------|--------------------------------|--------------------|---------|----|-------|--|
| SCALE: 1:1 SHEET 1 OF 1   DRAWING NUMBER: 627-M37-320-BT4 ISSUE                                                                                                             | DRAWN: C.B                     | DATE: AUG. 01/2018 |         |    |       |  |
| DRAWING NUMBER: 627-M37-320-BT4 ISSUE                                                                                                                                       | CHECKED:                       |                    | DATE:   |    |       |  |
|                                                                                                                                                                             | SCALE: 1:1                     |                    | SHEET 1 | OF | 1     |  |
| PART NUMBER: 627-M37-320-BT4 1                                                                                                                                              | DRAWING NUMBER:                | 627-M37-320-BT4    |         |    | ISSUE |  |
|                                                                                                                                                                             | PART NUMBER: 627-M37-320-BT4   |                    |         |    | 1     |  |