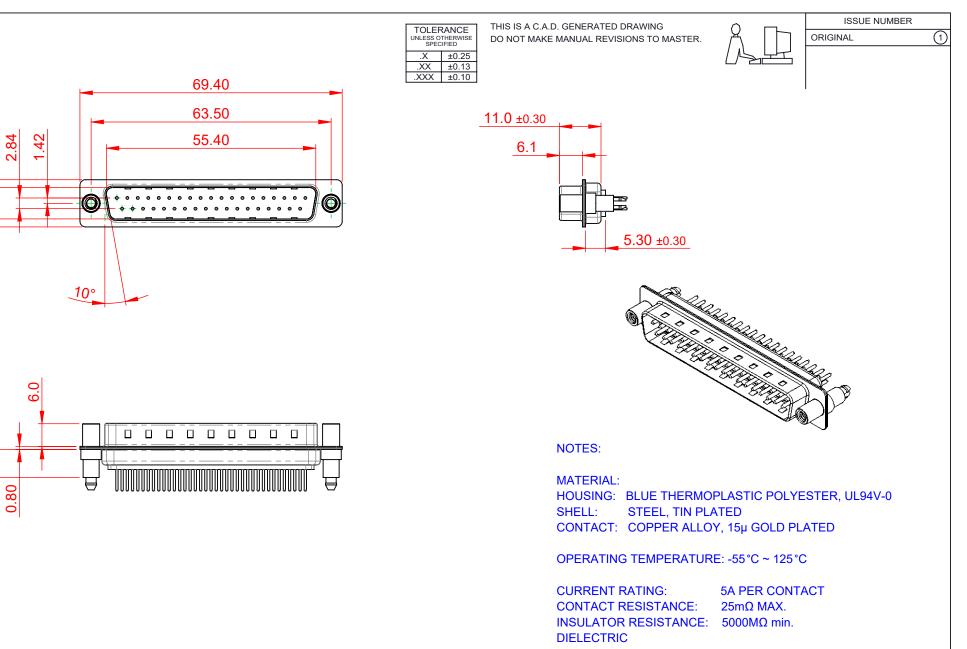

| WITHSTANDING VOLTAGE: 1000V AC rms |
|------------------------------------|
|                                    |

|                             |                                                                                                                                                                                                                 | SW REFERENCE NO.: 627 ASSEMBLY |                    |            |    |       |
|-----------------------------|-----------------------------------------------------------------------------------------------------------------------------------------------------------------------------------------------------------------|--------------------------------|--------------------|------------|----|-------|
| 627 SERIES D-SUB (          | DRAWN: C.B                                                                                                                                                                                                      |                                | DATE: AUG. 01/2018 |            |    |       |
|                             | CHECKED:                                                                                                                                                                                                        |                                | DATE:              |            |    |       |
| EDAC INC                    | THESE DRAWINGS AND SPECIFICATIONS<br>ARE THE PROPERTY OF EDAC INC.,AND<br>SHALL NOT BE REPRODUCED, OR COPIED<br>OR USED AS THE BASIS FOR THE<br>MANUFACTURE OR SALE OF APPARATUS<br>WITHOUT WRITTEN PERMISSION. | SCALE: 1:1                     |                    | SHEET 1    | OF | 1     |
| TORONTO, ONTARIO<br>CANADA  |                                                                                                                                                                                                                 | DRAWING NUMBER:                | 627-M37-           | 37-320-LT6 |    | ISSUE |
| ECTION TO QUALITY & SERVICE |                                                                                                                                                                                                                 | PART NUMBER:                   | 627-M37-           | 320-LT6    |    | 1     |