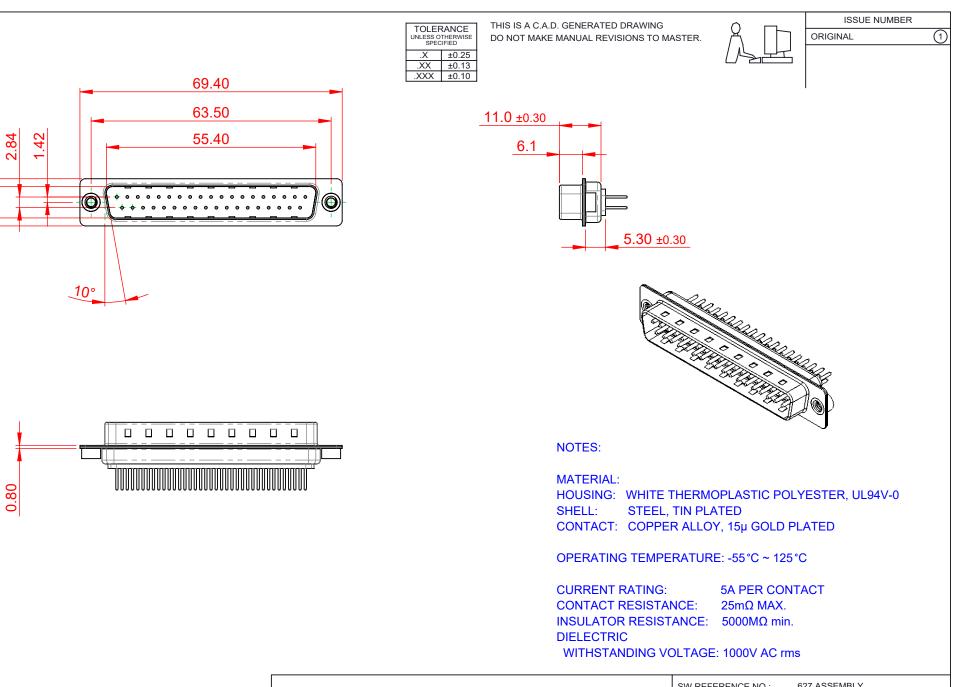

|   |                                                                                |                                                                                                                                                                                                                | SW REFERENCE NO.: 627 ASSEMBLY  |                  |       |
|---|--------------------------------------------------------------------------------|----------------------------------------------------------------------------------------------------------------------------------------------------------------------------------------------------------------|---------------------------------|------------------|-------|
|   | 627 SERIES D-SUB C                                                             | ONNECTOR                                                                                                                                                                                                       | DRAWN: C.B                      | DATE: AUG. 01/20 | )18   |
|   |                                                                                |                                                                                                                                                                                                                | CHECKED:                        | DATE:            |       |
| Y | EDAG INC<br>TORONTO, ONTARIO<br>CANADA<br>YOUR CONNECTION TO QUALITY & SERVICE | THESE DRAWINGS AND SPECIFICATIONS<br>ARE THE PROPERTY OF EDAC INC.,AND<br>SHALL NOT BE REPRODUCED,OR COPIED<br>OR USED AS THE BASIS FOR THE<br>MANUFACTURE OR SALE OF APPARATUS<br>WITHOUT WRITTEN PERMISSION. | SCALE: 1:1                      | SHEET 1 OF       | 1     |
|   |                                                                                |                                                                                                                                                                                                                | DRAWING NUMBER: 627-M37-320-WT2 |                  | ISSUE |
|   |                                                                                |                                                                                                                                                                                                                | PART NUMBER: 62                 | 7-M37-320-WT2    | 1     |