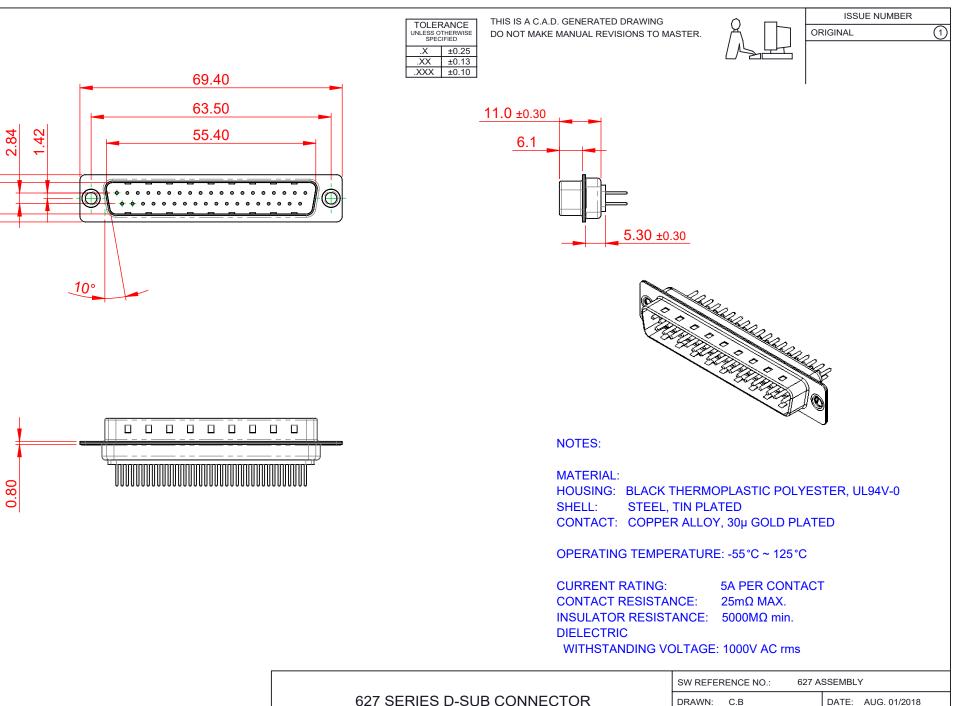

12.50 8.30

> THIS SERIES FULLY CONFORMS TO THE EUROPEAN UNION DIRECTIVES 2011/65/EU FOR R₀HS COMPLIANCY.

EDAC INC TORONTO, ONTARIO CANADA QUALITY & SERVICE

 THESE DRAWINGS AND SPECIFICATIONS<br/>ARE THE PROPERTY OF EDAC INC., AND<br/>SHALL NOT BE REPRODUCED, OR COPIED<br/>OR USED AS THE BASIS FOR THE<br/>MANUFACTURE OR SALE OF APPARATUS<br/>WITHOUT WRITTEN PERMISSION.
 SCALE: 1:1

 DRAWING NUL
 DRAWING NUL

| SW REFERENCE NO.: 627 ASSEMBLY        |                    |
|---------------------------------------|--------------------|
| DRAWN: C.B                            | DATE: AUG. 01/2018 |
| CHECKED:                              | DATE:              |
| SCALE: 1:1                            | SHEET 1 OF 1       |
| DRAWING NUMBER: 627-M37-620-BT1 ISSUE |                    |
| PART NUMBER: 627-M37-620-BT1 1        |                    |