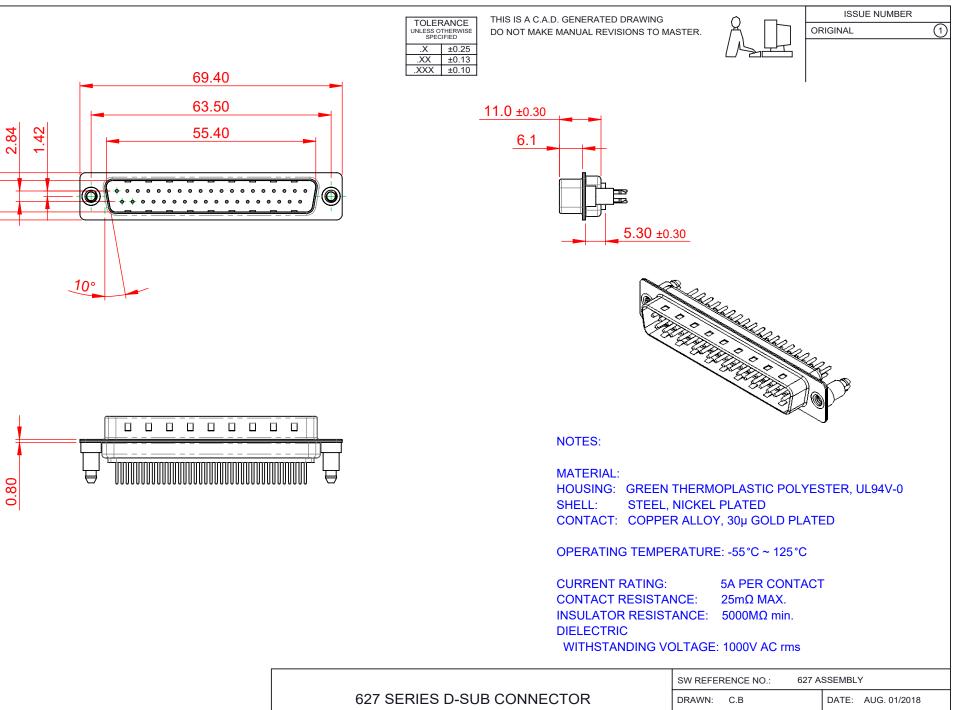

| <b>R</b> #HS |
|--------------|
| COMPLIANT    |

12.50 8.30

> THIS SERIES FULLY CONFORMS TO THE EUROPEAN UNION DIRECTIVES 2011/65/EU FOR RoHS COMPLIANCY.



EDAC INC TORONTO, ONTARIO CANADA QUALITY & SERVICE TOAC INC TORONTO, ONTARIO CANADA TORONTO, ONTARIO CANADA TORONTO, ONTARIO CANADA THESE DRAWINGS AND SPECIFICATIONS ARE THE PROPERTY OF EDAC INC.,AND SHALL NOT BE REPRODUCED, OR COPIED OR USED AS THE BASIS FOR THE MANUFACTURE OR SALE OF APPARATUS WITHOUT WRITTEN PERMISSION.

|   | SW REFERENCE NO |          |                    |   |    |       |
|---|-----------------|----------|--------------------|---|----|-------|
|   | DRAWN: C.B      |          | DATE: AUG. 01/2018 |   |    |       |
|   | CHECKED:        |          | DATE:              |   |    |       |
| ; | SCALE: 1:1