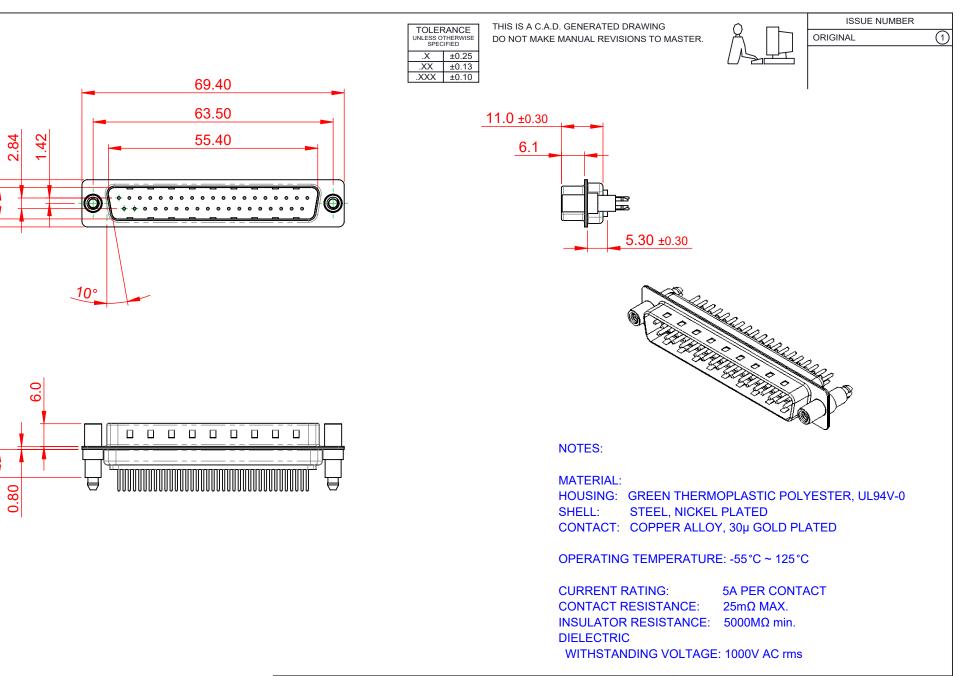

|                                      | 627 SERIES D-SUB CONNECTOR                                                                                                                                                                                     |                           | SW REFERENCE NO.: 627 ASSEMBLY |          |                    |       |  |
|--------------------------------------|----------------------------------------------------------------------------------------------------------------------------------------------------------------------------------------------------------------|---------------------------|--------------------------------|----------|--------------------|-------|--|
| 627 SERIES D-SUB                     |                                                                                                                                                                                                                |                           | DRAWN: C.B                     |          | DATE: AUG. 01/2018 |       |  |
|                                      |                                                                                                                                                                                                                |                           | CHECKED:                       |          | DATE:              |       |  |
| EDAC INC                             | THESE DRAWINGS AND SPECIFICATIONS<br>ARE THE PROPERTY OF EDAC INC.,AND<br>SHALL NOT BE REPRODUCED,OR COPIED<br>OR USED AS THE BASIS FOR THE<br>MANUFACTURE OR SALE OF APPARATUS<br>WITHOUT WRITTEN PERMISSION. | SCALE: 1:1                |                                | SHEET 1  | OF                 | 1     |  |
|                                      |                                                                                                                                                                                                                | DRAWING NUMBER: 627-M37-0 |                                | -620-GN6 |                    | ISSUE |  |
| YOUR CONNECTION TO QUALITY & SERVICE |                                                                                                                                                                                                                | PART NUMBER: 6            | 627-M37-6                      | 620-GN6  |                    | 1     |  |