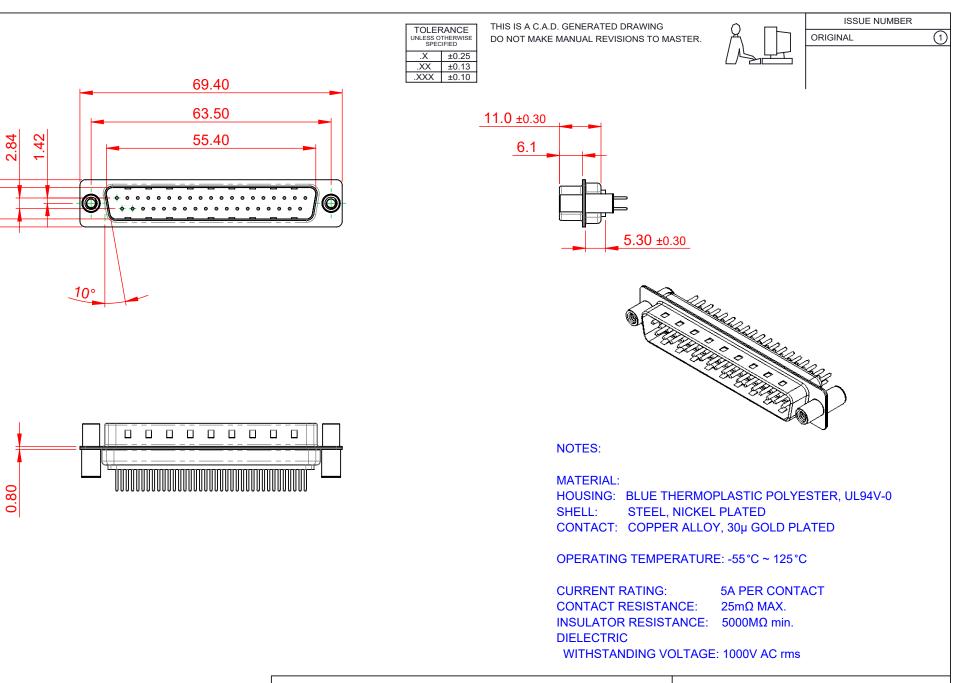

|     |                                      |                                        |                                                                                                                                             | SW REFERENCE NO.: 627 ASSEMBLY |          |                    |       |
|-----|--------------------------------------|----------------------------------------|---------------------------------------------------------------------------------------------------------------------------------------------|--------------------------------|----------|--------------------|-------|
|     | 627 8                                | SERIES D-SUB (                         | CONNECTOR                                                                                                                                   | DRAWN: C.B                     |          | DATE: AUG. 01/2018 |       |
|     |                                      |                                        |                                                                                                                                             | CHECKED:                       |          | DATE:              |       |
|     |                                      | EDAC INC<br>TORONTO, ONTARIO<br>CANADA | THESE DRAWINGS AND SPECIFICATIONS<br>ARE THE PROPERTY OF EDAC INC.,AND<br>SHALL NOT BE REPRODUCED,OR COPIED<br>OR USED AS THE BASIS FOR THE | SCALE: 1:1                     |          | SHEET 1 OF         | 1     |
|     |                                      |                                        |                                                                                                                                             | DRAWING NUMBER:                | 627-M37- | 620-LN4            | ISSUE |
| YOU | YOUR CONNECTION TO QUALITY & SERVICE |                                        | MANUFACTURE OR SALE OF APPARATUS<br>WITHOUT WRITTEN PERMISSION.                                                                             | PART NUMBER:                   | 627-M37- | 620-LN4            | 1     |