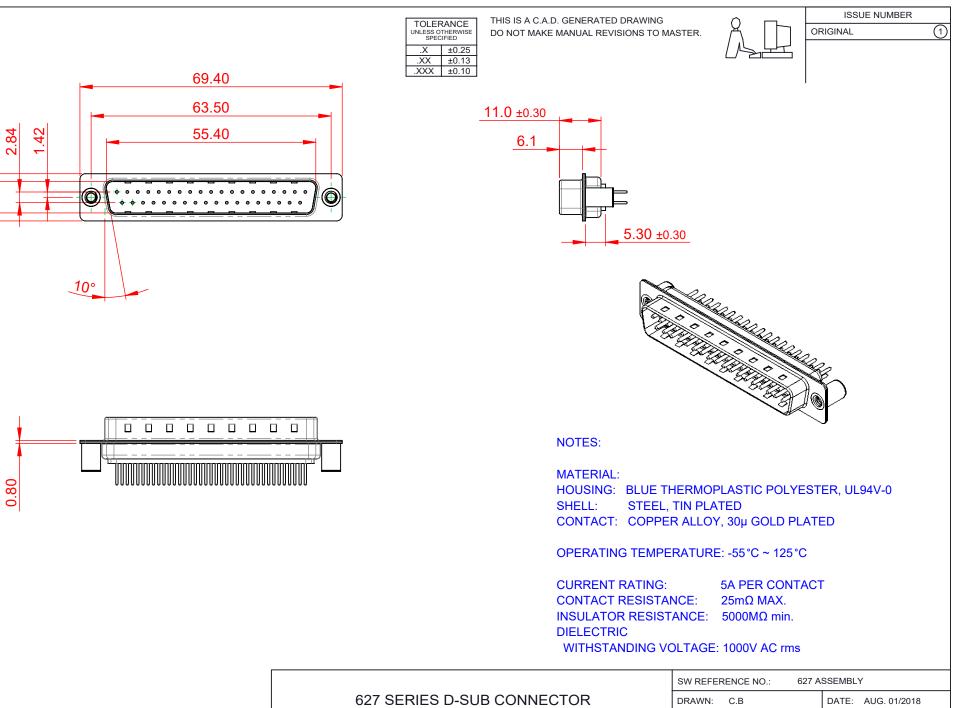

| <b>F</b> #HS |
|--------------|
| COMPLIANT    |

12.50 8.30

> THIS SERIES FULLY CONFORMS TO THE EUROPEAN UNION DIRECTIVES 2011/65/EU FOR RoHS COMPLIANCY.

EDAC INC TORONTO, ONTARIO CANADA

THESE DRAWINGS AND SPECIFICATIONS ARE THE PROPERTY OF EDAC INC..AND SHALL NOT BE REPRODUCED, OR COPIED OR USED AS THE BASIS FOR THE MANUFACTURE OR SALE OF APPARATUS WITHOUT WRITTEN PERMISSION.

| SW REFERENCE NO.: 627 ASSEMBLY |                    |  |  |
|--------------------------------|--------------------|--|--|
| DRAWN: C.B                     | DATE: AUG. 01/2018 |  |  |
| CHECKED:                       | DATE:              |  |  |
| SCALE: 1:1                     | SHEET 1 OF 1       |  |  |
| DRAWING NUMBER: 627-M37        | -620-LT3 ISSUE     |  |  |
| PART NUMBER: 627-M37           | -620-LT3 1         |  |  |