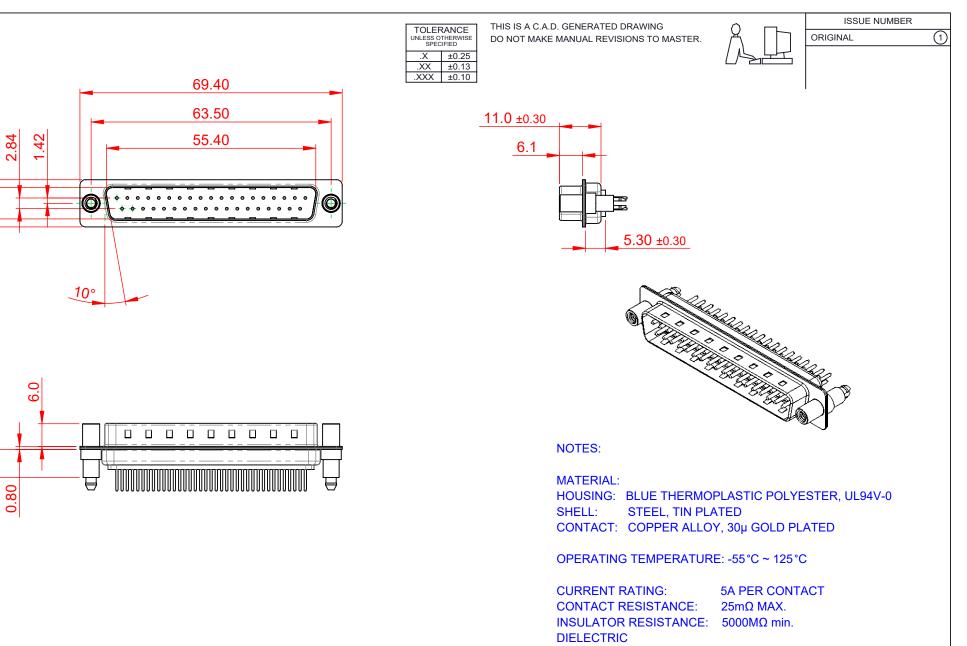

|  | 627 SERIES D-SUB CONNECTOR           |                                                                                                                                       | SW REFERENCE NO.: 627 ASSEMBLY  |            |       |
|--|--------------------------------------|---------------------------------------------------------------------------------------------------------------------------------------|---------------------------------|------------|-------|
|  |                                      |                                                                                                                                       | DRAWN: C.B DATE: AUG. 01/2      |            | )18   |
|  |                                      |                                                                                                                                       | CHECKED: DATE:                  |            |       |
|  | EDAC INC                             | THESE DRAWINGS AND SPECIFICATIONS<br>ARE THE PROPERTY OF EDAC INC.,AND                                                                | SCALE: 1:1                      | SHEET 1 OF | 1     |
|  | YOUR CONNECTION TO QUALITY & SERVICE | SHALL NOT BE REPRODUCED, OR COPIED<br>OR USED AS THE BASIS FOR THE<br>MANUFACTURE OR SALE OF APPARATUS<br>WITHOUT WRITTEN PERMISSION. | DRAWING NUMBER: 627-M37-620-LT6 |            | ISSUE |
|  |                                      |                                                                                                                                       | PART NUMBER: 627-M37-           | 620-LT6    | 1     |

7.4

12.50 8.30

> THIS SERIES FULLY CONFORMS TO THE EUROPEAN UNION DIRECTIVES 2011/65/EU FOR R₀HS COMPLIANCY.