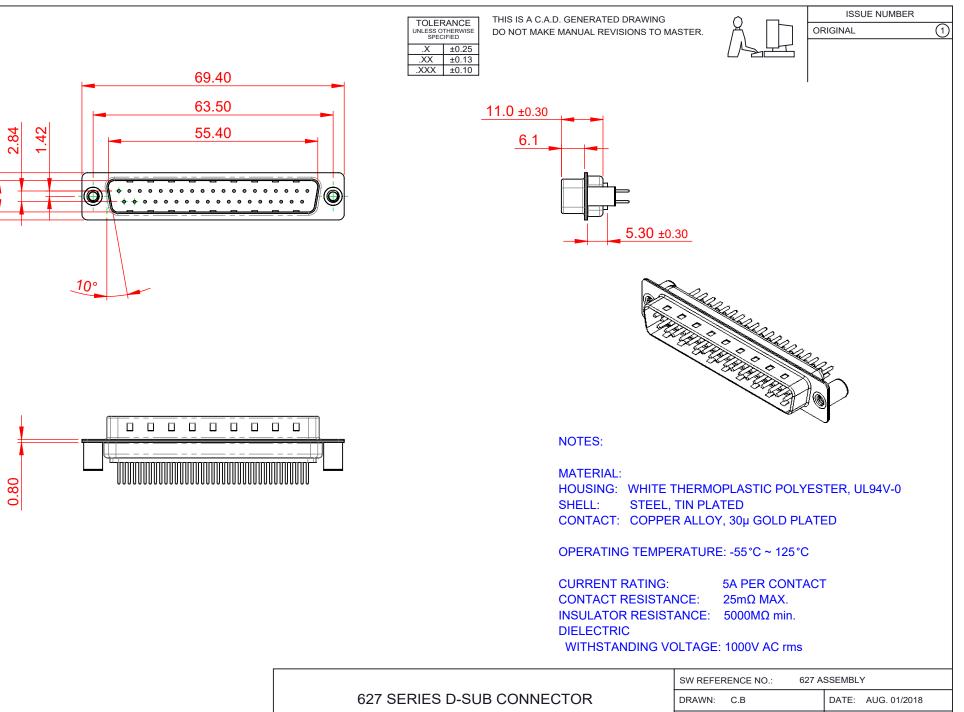

COMPLIANT

12.50 8.30

> THIS SERIES FULLY CONFORMS TO THE EUROPEAN UNION DIRECTIVES 2011/65/EU FOR RoHS COMPLIANCY.

EDAC INC TORONTO, ONTARIO CANADA

THESE DRAWINGS AND SPECIFICATIONS ARE THE PROPERTY OF EDAC INC. AND SHALL NOT BE REPRODUCED, OR COPIED OR USED AS THE BASIS FOR THE MANUFACTURE OR SALE OF APPARATUS WITHOUT WRITTEN PERMISSION.

| SW REFERENCE NO.: 627 ASSEMBLY        |                    |
|---------------------------------------|--------------------|
| DRAWN: C.B                            | DATE: AUG. 01/2018 |
| CHECKED:                              | DATE:              |
| SCALE: 1:1                            | SHEET 1 OF 1       |
| DRAWING NUMBER: 627-M37-620-WT3 ISSUE |                    |
| PART NUMBER: 627-M37-620-WT3 1        |                    |