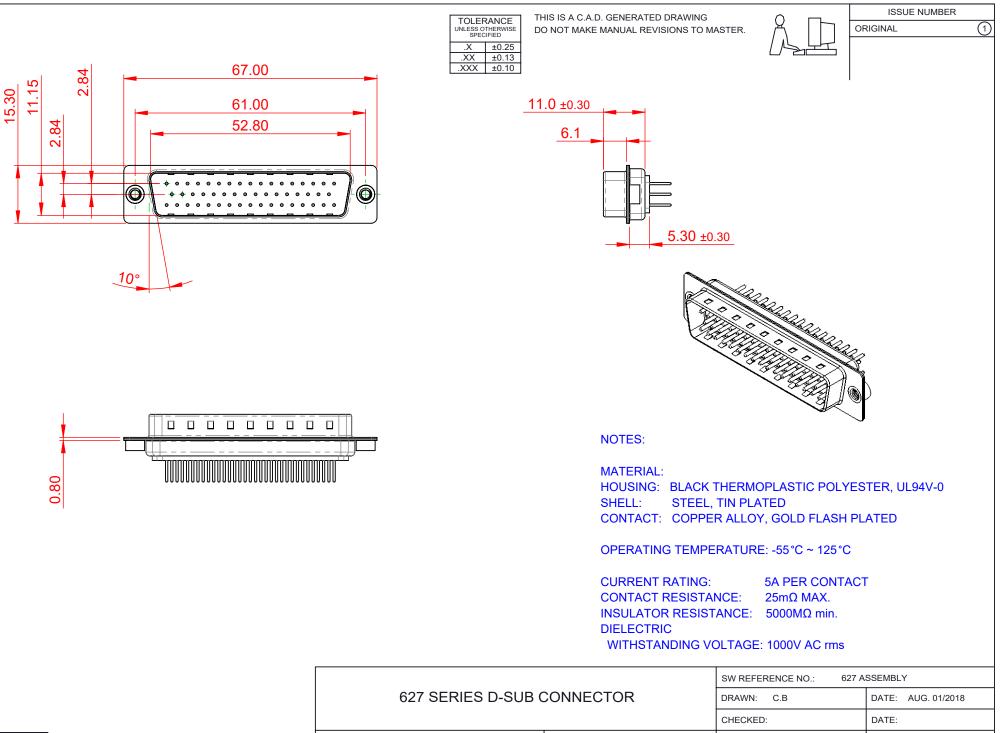

THIS SERIES FULLY CONFORMS TO THE EUROPEAN UNION DIRECTIVES 2011/65/EU FOR RoHS COMPLIANCY. COMPLIANT

EDAC INC TORONTO, ONTARIO CANADA

THESE DRAWINGS AND SPECIFICATIONS ARE THE PROPERTY OF EDAC INC. AND SHALL NOT BE REPRODUCED, OR COPIED OR USED AS THE BASIS FOR THE MANUFACTURE OR SALE OF APPARATUS WITHOUT WRITTEN PERMISSION.

| SWIRELERENCE NO 021 AGGEMBET |                 |                    |   |       |   |
|------------------------------|-----------------|--------------------|---|-------|---|
| DRAWN: C.B                   |                 | DATE: AUG. 01/2018 |   |       |   |
| CHECKED:                     |                 | DATE:              |   |       |   |
| SCALE: 1:1                   |                 | SHEET              | 1 | OF    | 1 |
| DRAWING NUMBER:              | 627-M50-220-BT2 |                    |   | ISSUE |   |
| PART NUMBER: 627-M50-220-BT2 |                 |                    |   | 1     |   |
|                              |                 |                    |   |       |   |