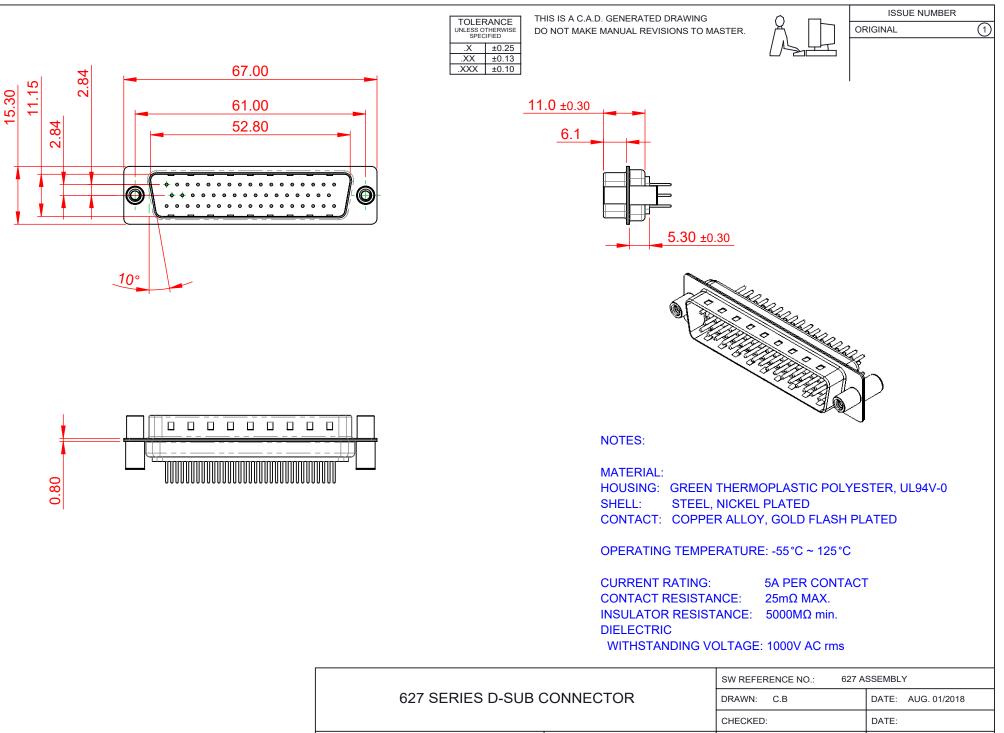

COMPLIANT

THIS SERIES FULLY CONFORMS TO THE EUROPEAN UNION DIRECTIVES 2011/65/EU FOR RoHS COMPLIANCY.

EDAC INC TORONTO, ONTARIO CANADA

THESE DRAWINGS AND SPECIFICATIONS ARE THE PROPERTY OF EDAC INC..AND SHALL NOT BE REPRODUCED, OR COPIED OR USED AS THE BASIS FOR THE MANUFACTURE OR SALE OF APPARATUS WITHOUT WRITTEN PERMISSION.

| SW REFERENCE NO 027 ASSEMBET  |                 |            |       |
|-------------------------------|-----------------|------------|-------|
| DRAWN: C.B DATE: AUG. 01/2018 |                 | 018        |       |
| CHECKED:                      |                 | DATE:      |       |
| SCALE: 1:1                    |                 | SHEET 1 OF | 1     |
| DRAWING NUMBER:               | 627-M50-220-GN4 |            | ISSUE |
| PART NUMBER: 627-M50-220-GN4  |                 | 1          |       |
|                               |                 |            |       |