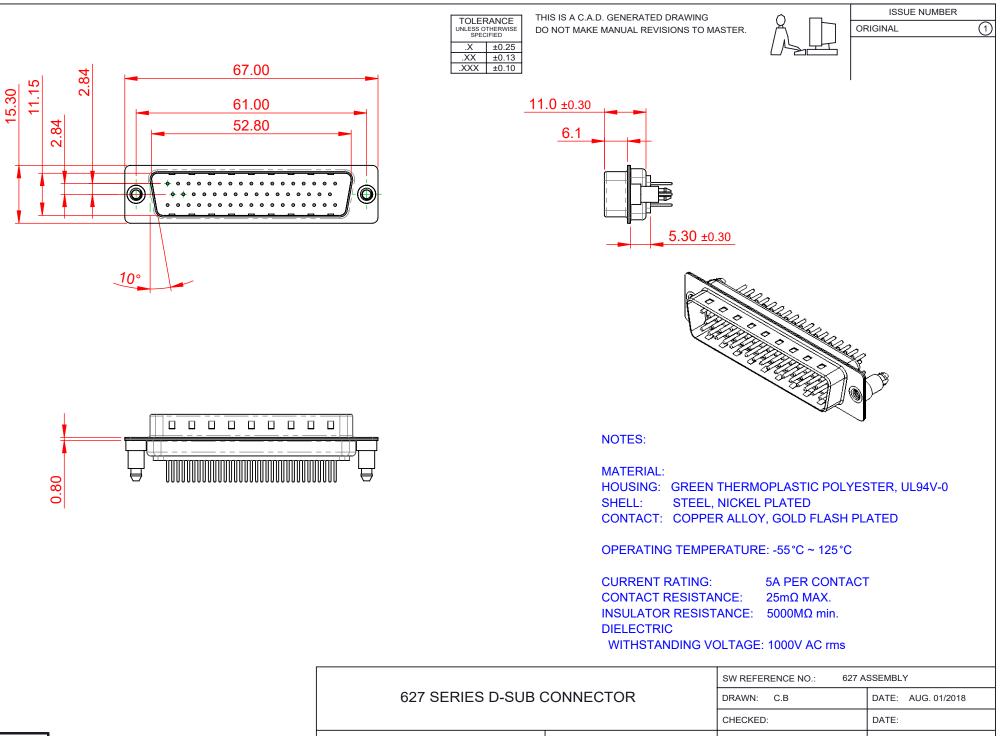

COMPLIANT

THIS SERIES FULLY CONFORMS TO THE EUROPEAN UNION DIRECTIVES 2011/65/EU FOR RoHS COMPLIANCY.

EDAC INC TORONTO, ONTARIO CANADA

THESE DRAWINGS AND SPECIFICATIONS ARE THE PROPERTY OF EDAC INC. AND SHALL NOT BE REPRODUCED, OR COPIED OR USED AS THE BASIS FOR THE MANUFACTURE OR SALE OF APPARATUS WITHOUT WRITTEN PERMISSION.

| SW REFERENCE NO.: 627 ASSEMBLY |                      |       |   |       |   |
|--------------------------------|----------------------|-------|---|-------|---|
| DRAWN: C.B                     | DATE: AUG. 01/2018   |       |   |       |   |
| CHECKED:                       |                      | DATE: |   |       |   |
| SCALE: 1:1                     |                      | SHEET | 1 | OF    | 1 |
| DRAWING NUMBER:                | 627-M50-220-GN5      |       |   | ISSUE |   |
| PART NUMBER:                   | BER: 627-M50-220-GN5 |       |   | 1     |   |
|                                |                      |       |   |       |   |