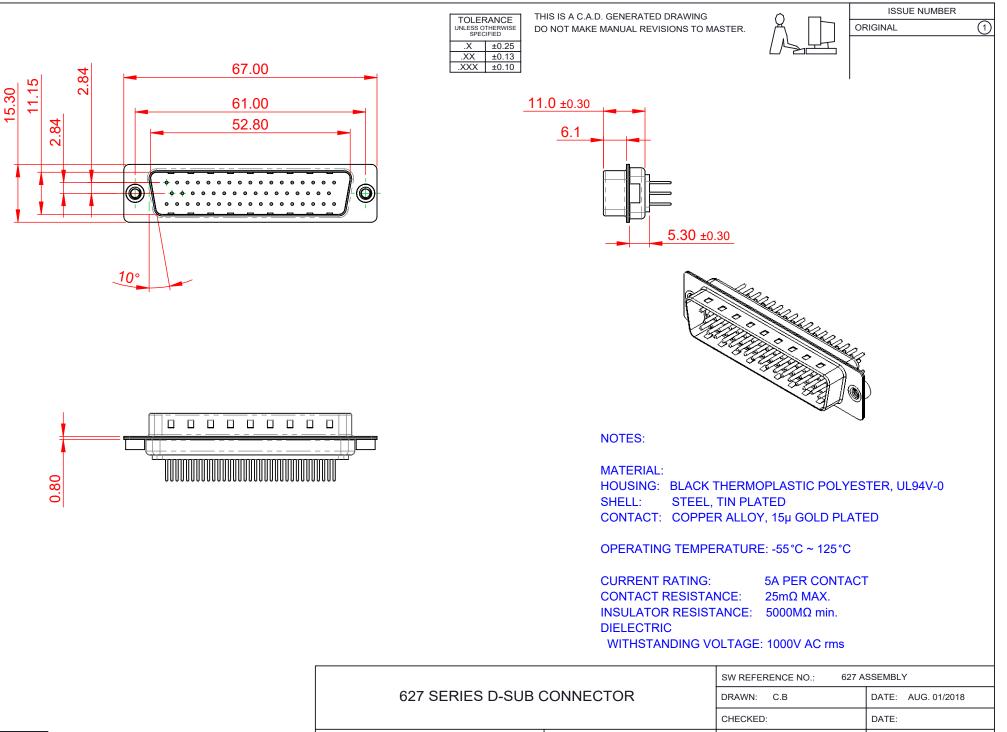

COMPLIANT

THIS SERIES FULLY CONFORMS TO THE EUROPEAN UNION DIRECTIVES 2011/65/EU FOR RoHS COMPLIANCY.

EDAC INC TORONTO, ONTARIO CANADA

THESE DRAWINGS AND SPECIFICATIONS ARE THE PROPERTY OF EDAC INC. AND SHALL NOT BE REPRODUCED, OR COPIED OR USED AS THE BASIS FOR THE MANUFACTURE OR SALE OF APPARATUS WITHOUT WRITTEN PERMISSION.

| SW REFERENCE NO 027 ASSEMILET |                 |                    |    |       |
|-------------------------------|-----------------|--------------------|----|-------|
| DRAWN: C.B                    |                 | DATE: AUG. 01/2018 |    |       |
| CHECKED:                      |                 | DATE:              |    |       |
| SCALE: 1:1                    |                 | SHEET 1            | OF | 1     |
| DRAWING NUMBER:               | 627-M50-320-BT2 |                    |    | ISSUE |
| PART NUMBER: 627-M50-320-BT2  |                 |                    | 1  |       |
|                               |                 |                    |    |       |