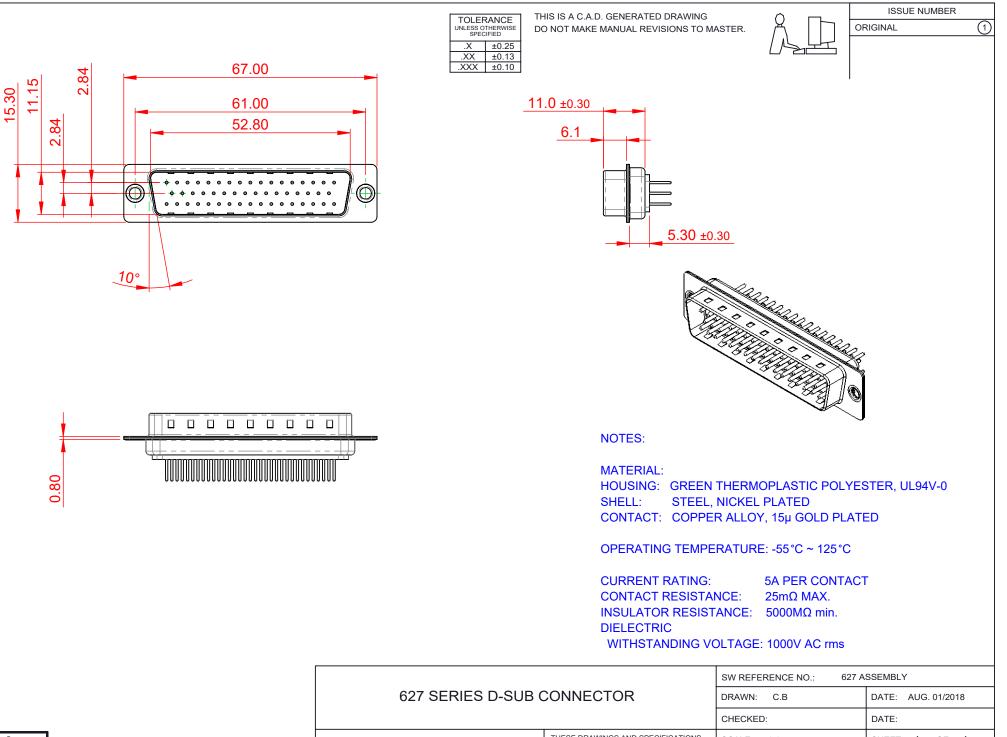

|   | DRAWN: C.B      |          | DATE: AUG. 01/2 | 018   |  |  |
|---|-----------------|----------|-----------------|-------|--|--|
|   | CHECKED:        |          | DATE:           |       |  |  |
|   | SCALE: 1:1      |          | SHEET 1 OF      | 1     |  |  |
|   | DRAWING NUMBER: | 627-M50- | 320-GN1         | ISSUE |  |  |
|   | PART NUMBER:    | 627-M50- | 320-GN1         | 1     |  |  |
| _ |                 |          |                 |       |  |  |