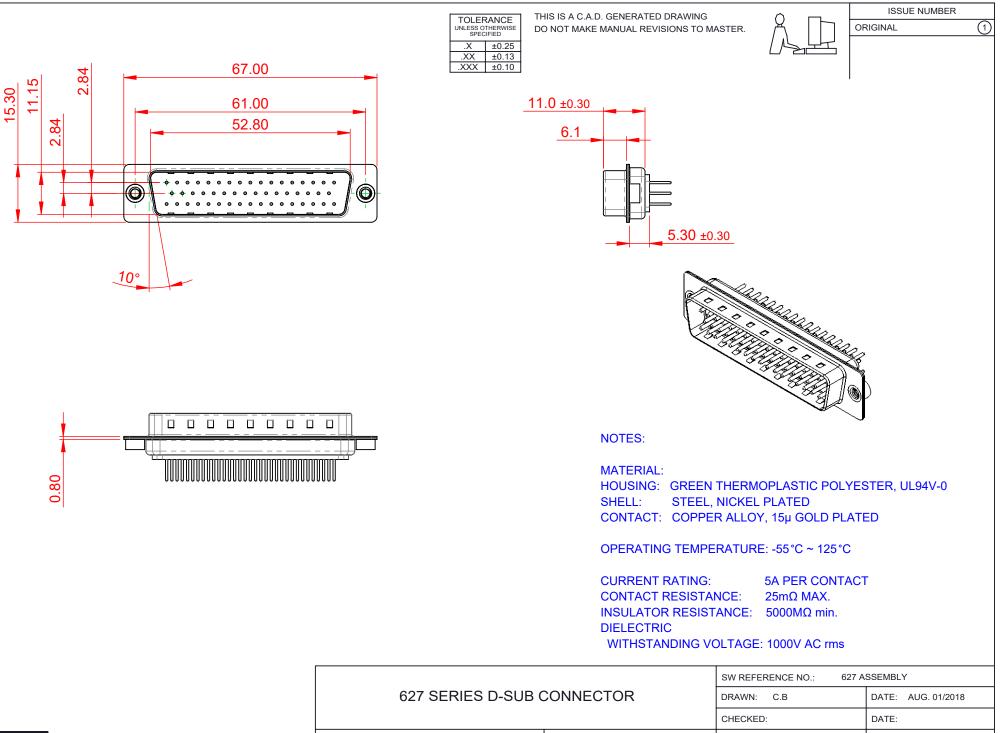

THIS SERIES FULLY CONFORMS TO THE EUROPEAN UNION DIRECTIVES 2011/65/EU FOR RoHS COMPLIANCY. COMPLIANT

EDAC INC TORONTO, ONTARIO CANADA

THESE DRAWINGS AND SPECIFICATIONS ARE THE PROPERTY OF EDAC INC. AND SHALL NOT BE REPRODUCED, OR COPIED OR USED AS THE BASIS FOR THE MANUFACTURE OR SALE OF APPARATUS WITHOUT WRITTEN PERMISSION.

|                              |                 | -                  |       |
|------------------------------|-----------------|--------------------|-------|
| DRAWN: C.B                   |                 | DATE: AUG. 01/2018 |       |
| CHECKED:                     |                 | DATE:              |       |
| SCALE: 1:1                   |                 | SHEET 1 OF         | 1     |
| DRAWING NUMBER:              | 627-M50-320-GN2 |                    | ISSUE |
| PART NUMBER: 627-M50-320-GN2 |                 | 1                  |       |
|                              |                 |                    |       |