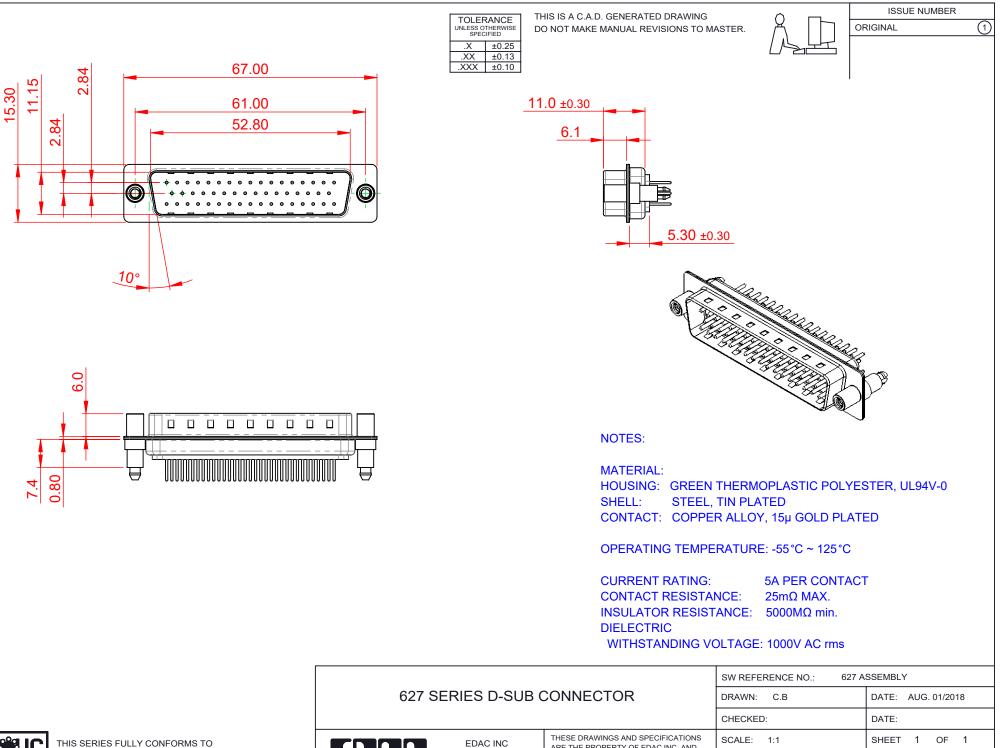

THE EUROPEAN UNION DIRECTIVES 2011/65/EU FOR RoHS COMPLIANCY. COMPLIANT

| ED       | AC         | EI<br>TORON<br>C. |
|----------|------------|-------------------|
| YOUR CON | INECTION 1 | FO QUALITY        |

ITO, ONTARIO ANADA Y & SERVICE

ARE THE PROPERTY OF EDAC INC..AND SHALL NOT BE REPRODUCED, OR COPIED OR USED AS THE BASIS FOR THE MANUFACTURE OR SALE OF APPARATUS WITHOUT WRITTEN PERMISSION.

| DRAWN: C.B      |                 | DATE: AUG. 01/2018 |       |   |
|-----------------|-----------------|--------------------|-------|---|
| CHECKED:        |                 | DATE:              |       |   |
| SCALE: 1:1      |                 | SHEET              | 1 OF  | 1 |
| DRAWING NUMBER: | 627-M50-320-GT6 |                    | ISSUE |   |
| PART NUMBER:    | 627-M50-320-GT6 |                    | 1     |   |
|                 |                 |                    |       |   |