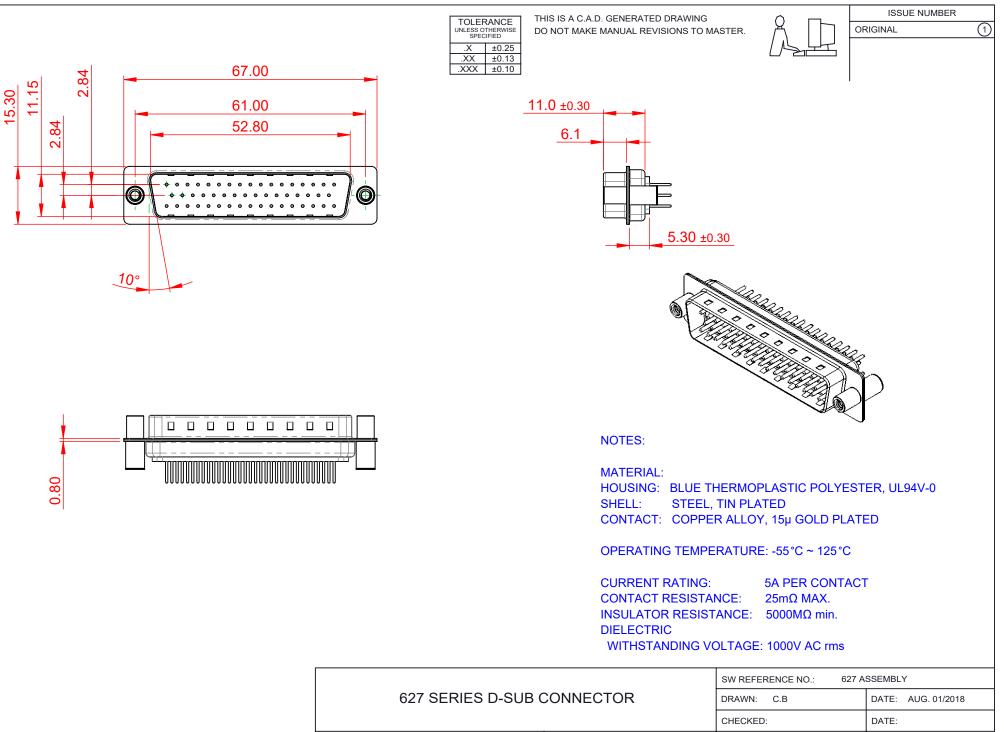

COMPLIANT

THIS SERIES FULLY CONFORMS TO THE EUROPEAN UNION DIRECTIVES 2011/65/EU FOR RoHS COMPLIANCY.

THESE DRAWINGS AND SPECIFICATIONS EDAC INC TORONTO, ONTARIO CANADA

ARE THE PROPERTY OF EDAC INC..AND SHALL NOT BE REPRODUCED, OR COPIED OR USED AS THE BASIS FOR THE MANUFACTURE OR SALE OF APPARATUS WITHOUT WRITTEN PERMISSION.

| SW REFERENCE NO 027 ASSEMBLT |                 |                    |       |
|------------------------------|-----------------|--------------------|-------|
| DRAWN: C.B                   |                 | DATE: AUG. 01/2018 |       |
| CHECKED:                     |                 | DATE:              |       |
| SCALE: 1:1                   |                 | SHEET 1 OF         | 1     |
| DRAWING NUMBER:              | 627-M50-320-LT4 |                    | ISSUE |
| PART NUMBER:                 | 627-M50-320-LT4 |                    | 1     |
|                              |                 |                    |       |