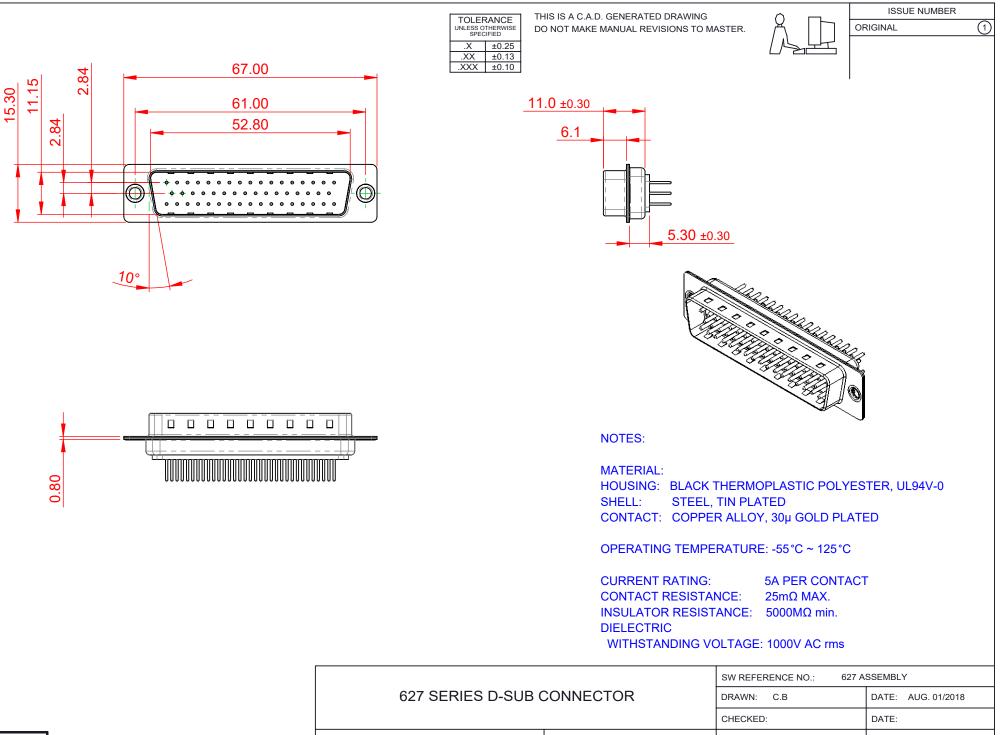

COMPLIANT

THIS SERIES FULLY CONFORMS TO THE EUROPEAN UNION DIRECTIVES 2011/65/EU FOR RoHS COMPLIANCY.

THESE DRAWINGS AND SPECIFICATIONS EDAC INC TORONTO, ONTARIO CANADA

ARE THE PROPERTY OF EDAC INC. AND SHALL NOT BE REPRODUCED, OR COPIED OR USED AS THE BASIS FOR THE MANUFACTURE OR SALE OF APPARATUS WITHOUT WRITTEN PERMISSION.

| SW REFERENCE NO.: 627 ASSEMBLY |                            |
|--------------------------------|----------------------------|
| DRAWN: C.B                     | DATE: AUG. 01/2018         |
| CHECKED:                       | DATE:                      |
| SCALE: 1:1                     | SHEET 1 OF 1               |
| DRAWING NUMBER: 62             | 7-M50-620-BT1 ISSUE        |
| PART NUMBER: 62                | 7-M50-620-BT1 <sup>1</sup> |
|                                |                            |