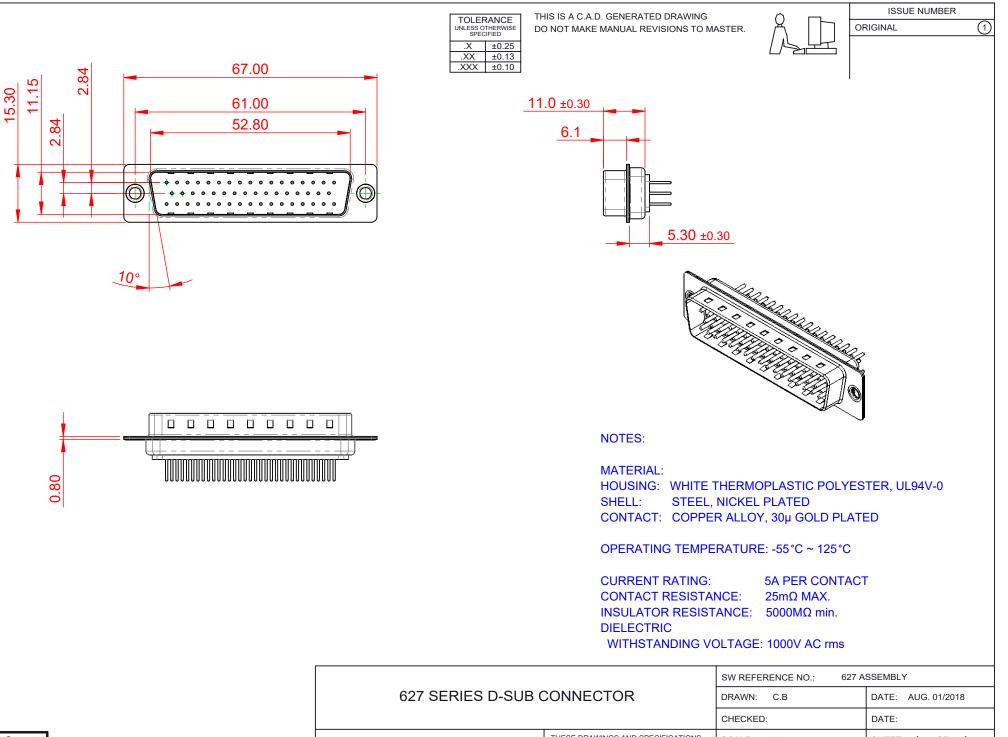

THIS SERIES FULLY CONFORMS TO THE EUROPEAN UNION DIRECTIVES 2011/65/EU FOR RoHS COMPLIANCY. COMPLIANT

EDAC INC TORONTO, ONTARIO CANADA

THESE DRAWINGS AND SPECIFICATIONS ARE THE PROPERTY OF EDAC INC..AND SHALL NOT BE REPRODUCED, OR COPIED OR USED AS THE BASIS FOR THE MANUFACTURE OR SALE OF APPARATUS WITHOUT WRITTEN PERMISSION.

| DRAWN: C.B                   |                 | DATE: AUG. 01/2018 |       |
|------------------------------|-----------------|--------------------|-------|
| CHECKED:                     |                 | DATE:              |       |
| SCALE: 1:1                   |                 | SHEET 1 OF         | 1     |
| DRAWING NUMBER:              | 627-M50-620-WN1 |                    | ISSUE |
| PART NUMBER: 627-M50-620-WN1 |                 | 1                  |       |
|                              |                 |                    |       |