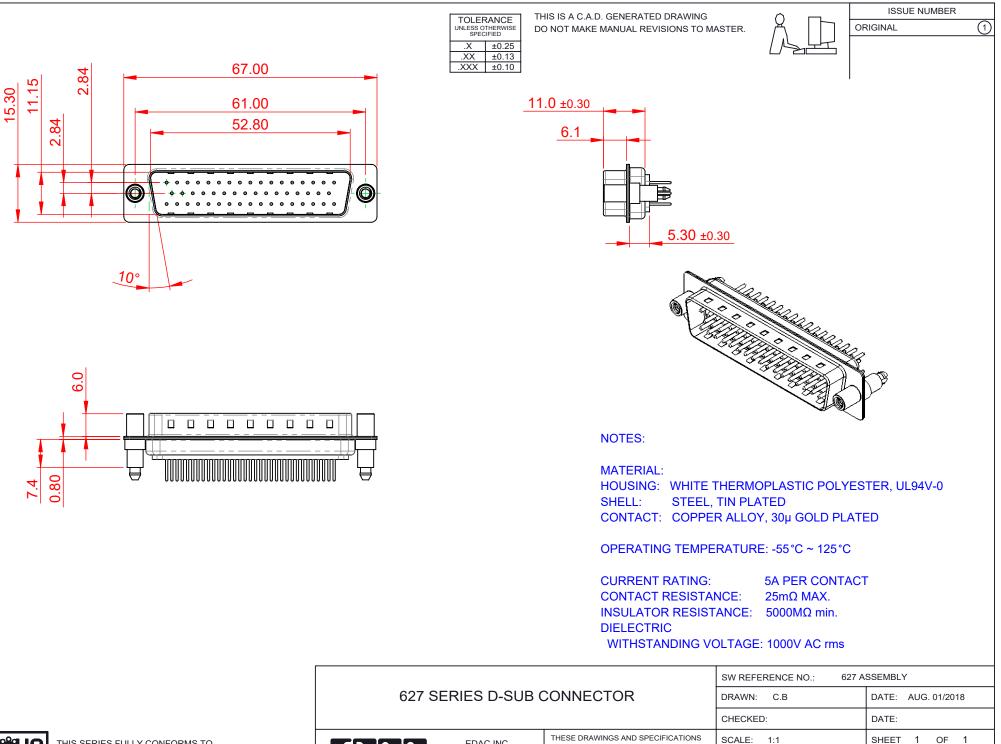

THIS SERIES FULLY CONFORMS TO THE EUROPEAN UNION DIRECTIVES 2011/65/EU FOR RoHS COMPLIANCY. COMPLIANT

EDAC INC TORONTO, ONTARIO CANADA

ARE THE PROPERTY OF EDAC INC. AND SHALL NOT BE REPRODUCED, OR COPIED OR USED AS THE BASIS FOR THE MANUFACTURE OR SALE OF APPARATUS WITHOUT WRITTEN PERMISSION.

| SW REFERENCE NO.: 627 ASSEMBLY |                                           |                                                                                         |                                                                                                                                                                                                                       |
|--------------------------------|-------------------------------------------|-----------------------------------------------------------------------------------------|-----------------------------------------------------------------------------------------------------------------------------------------------------------------------------------------------------------------------|
| DRAWN: C.B                     |                                           | DATE: AUG. 01/2018                                                                      |                                                                                                                                                                                                                       |
| KED:                           |                                           | DATE:                                                                                   |                                                                                                                                                                                                                       |
| E: 1:1                         |                                           | SHEET 1 OF                                                                              | 1                                                                                                                                                                                                                     |
| RAWING NUMBER: 627-M50-620-WT6 |                                           | ISSUE                                                                                   |                                                                                                                                                                                                                       |
| PART NUMBER: 627-M50-620-WT6   |                                           | 1                                                                                       |                                                                                                                                                                                                                       |
|                                | IN: C.B<br>KED:<br>E: 1:1<br>VING NUMBER: | <ul> <li>N: C.B</li> <li>KED:</li> <li>E: 1:1</li> <li>VING NUMBER: 627-M50-</li> </ul> | VN:         C.B         DATE:         AUG. 01/2           KED:         DATE:           E:         1:1         SHEET         1         OF           VING NUMBER:         627-M50-620-WT6         0         0         0 |