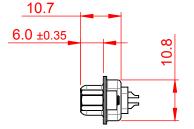

THIS IS A C.A.D. GENERATED DRAWING TOLERANCE UNLESS OTHERWISE SPECIFIED DO NOT MAKE MANUAL REVISIONS TO MASTER. .X ±0.25

.XX ±0.13 .XXX ±0.10

(1)

## NOTES:

MATERIAL:

HOUSING: THERMOPLASTIC POLYESTER, UL94V-0 SHELL: STEEL, Sn or Ni PLATED CONTACT: COPPER ALLOY SEE ORDERING GUIDE FOR PLATING

OPERATING TEMPERATURE: -55°C ~ 85°C

CURRENT RATING: 3A PER CONTACT CONTACT RESISTANCE: 25mQ MAX. INSULATOR RESISTANCE: 5000MΩ min. DIELECTRIC WITHSTANDING VOLTAGE: 1000V AC rms