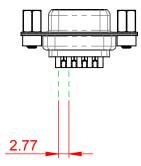

THIS IS A C.A.D. GENERATED DRAWING TOLERANCE UNLESS OTHERWISE SPECIFIED DO NOT MAKE MANUAL REVISIONS TO MASTER. .X ±0.25

.XX ±0.13 .XXX ±0.10

(1)