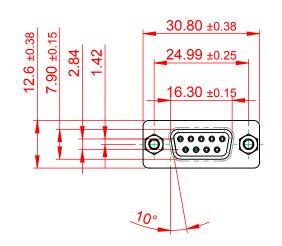

THIS IS A C.A.D. GENERATED DRAWING TOLERANCE UNLESS OTHERWISE SPECIFIED DO NOT MAKE MANUAL REVISIONS TO MASTER. .X ±0.25

.XX ±0.13 .XXX ±0.10

(1)

## NOTES:

MATERIAL:

HOUSING: THERMOPLASTIC POLYESTER, UL94V-0 SHELL: STEEL, Sn or Ni PLATED CONTACT: COPPER ALLOY SEE ORDERING GUIDE FOR PLATING

OPERATING TEMPERATURE: -55°C ~ 85°C

CURRENT RATING: 3A PER CONTACT CONTACT RESISTANCE: 25mQ MAX. INSULATOR RESISTANCE: 5000MΩ min. DIELECTRIC WITHSTANDING VOLTAGE: 1000V AC rms