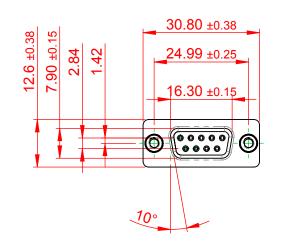

TOLERANCE UNLESS OTHERWISE SPECIFIED .X | ±0.25

.XX ±0.13 .XXX ±0.10













## NOTES:

MATERIAL:

HOUSING: THERMOPLASTIC POLYESTER, UL94V-0 SHELL: STEEL, Sn or Ni PLATED CONTACT: COPPER ALLOY SEE ORDERING GUIDE FOR PLATING

OPERATING TEMPERATURE: -55°C ~ 85°C

CURRENT RATING: 3A PER CONTACT CONTACT RESISTANCE: 25mΩ MAX. INSULATOR RESISTANCE: 5000MΩ min. DIELECTRIC WITHSTANDING VOLTAGE: 1000V AC rms

|  | 628 SERIES D-SUB CONNECTOR                                                     |                                                                                                                                                                                                                | SW REFERENCE NO.: 628 ASSEMBLY  |                  |       |
|--|--------------------------------------------------------------------------------|------------------------