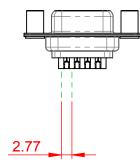

TOLERANCE UNLESS OTHERWISE SPECIFIED .X | ±0.25

.XX ±0.13 .XXX ±0.10













## NOTES:

MATERIAL:

HOUSING: THERMOPLASTIC POLYESTER, UL94V-0 SHELL: STEEL, Sn or Ni PLATED CONTACT: COPPER ALLOY SEE ORDERING GUIDE FOR PLATING

OPERATING TEMPERATURE: -55°C ~ 85°C

CURRENT RATING: 3A PER CONTACT CONTACT RESISTANCE: 25mΩ MAX. INSULATOR RESISTANCE: 5000MΩ min. DIELECTRIC WITHSTANDING VOLTAGE: 1000V AC rms

|  | 628 SERIES D-SUB CONNECTOR                                                     |                                                                                                                                                                                                                | SW REFERENCE NO.: 628 ASSEMBLY  |                  |       |
|--|--------------------------------------------------------------------------------|------------------------------