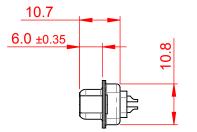

TOLERANCE UNLESS OTHERWISE SPECIFIED .X | ±0.25

.XX ±0.13 .XXX ±0.10













## NOTES:

MATERIAL:

HOUSING: THERMOPLASTIC POLYESTER, UL94V-0 SHELL: STEEL, Sn or Ni PLATED CONTACT: COPPER ALLOY SEE ORDERING GUIDE FOR PLATING

OPERATING TEMPERATURE: -55°C ~ 85°C

CURRENT RATING: 3A PER CONTACT CONTACT RESISTANCE: 25mΩ MAX. INSULATOR RESISTANCE: 5000MΩ min. DIELECTRIC WITHSTANDING VOLTAGE: 1000V AC rms

|  | 628 SERIES D-SUB CONNECTOR                                                     |                                                                                                                                                                                                                | SW REFERENCE NO.: 628 ASSEMBLY  |                  |       |
|--|--------------------------------------------------------------------------------|--------------------------