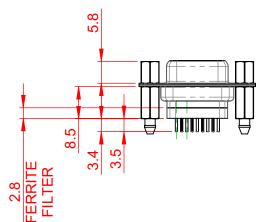

|                                        |                                                                                                                                                                                                                |                           | SW REFERENCE NO.: 628 ASSEMBLY |       |  |
|----------------------------------------|----------------------------------------------------------------------------------------------------------------------------------------------------------------------------------------------------------------|---------------------------|--------------------------------|-------|--|
| 628 SERIES D-SUB CONNECTOR             |                                                                                                                                                                                                                | DRAWN: C.B                | DATE: AUG. 01/2                | 018   |  |
|                                        |                                                                                                                                                                                                                |                           | CHECKED: DATE:                 |       |  |
| EDAC INC<br>TORONTO, ONTARIO<br>CANADA | THESE DRAWINGS AND SPECIFICATIONS<br>ARE THE PROPERTY OF EDAC INC.,AND<br>SHALL NOT BE REPRODUCED,OR COPIED<br>OR USED AS THE BASIS FOR THE<br>MANUFACTURE OR SALE OF APPARATUS<br>WITHOUT WRITTEN PERMISSION. | SCALE: 1:1                | SHEET 1 OF                     | 1     |  |
|                                        |                                                                                                                                                                                                                | DRAWING NUMBER: 628-009-2 | 228-047                        | ISSUE |  |
| YOUR CONNECTION TO QUALITY & SERVICE   |                                                                                                                                                                                                                | PART NUMBER: 628-009-2    | 228-047                        | 1     |  |