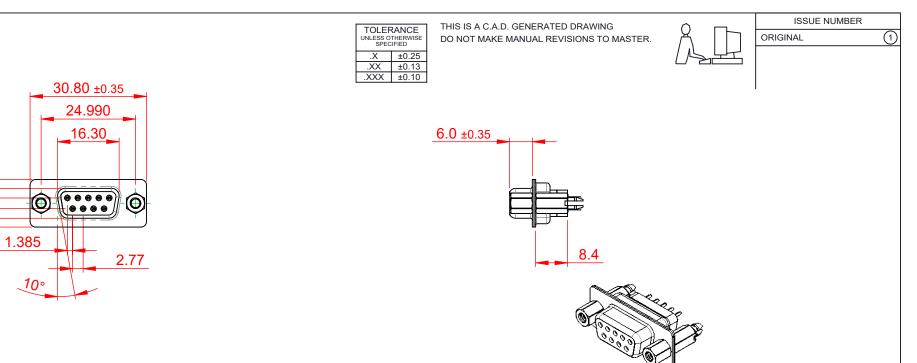

## NOTES:

MATERIAL:

HOUSING: THERMOPLASTIC POLYESTER, UL94V-0 SHELL: STEEL, NICKEL PLATED CONTACT: COPPER ALLOY, GOLD FLASH PLATED OPERATING TEMPERATURE: -55°C to +85°C

CURRENT RATING: 3A PER CONTACT CONTACT RESISTANCE: 25mΩ MAX. INSULATOR RESISTANCE: 5000MΩ min. DIELECTRIC WITHSTANDING VOLTAGE: 1000V AC rms

|                                        |                                                                                                                                                                                                                |                           | SW REFERENCE NO.: 628 ASSEMBLY |       |  |
|----------------------------------------|----------------------------------------------------------------------------------------------------------------------------------------------------------------------------------------------------------------|---------------------------|--------------------------------|-------|--|
| 628 SERIES D-SUB CONNECTOR             |                                                                                                                                                                                                                | DRAWN: C.B                | DATE: AUG. 01/2                | 018   |  |
|                                        |                                                                                                                                                                                                                |                           | CHECKED: DATE:                 |       |  |
| EDAC INC<br>TORONTO, ONTARIO<br>CANADA | THESE DRAWINGS AND SPECIFICATIONS<br>ARE THE PROPERTY OF EDAC INC.,AND<br>SHALL NOT BE REPRODUCED,OR COPIED<br>OR USED AS THE BASIS FOR THE<br>MANUFACTURE OR SALE OF APPARATUS<br>WITHOUT WRITTEN PERMISSION. | SCALE: 1:1                | SHEET 1 OF                     | 1     |  |
|                                        |                                                                                                                                                                                                                | DRAWING NUMBER: 628-009-2 | 228-047                        | ISSUE |  |
| YOUR CONNECTION TO QUALITY & SERVICE   |                                                                                                                                                                                                                | PART NUMBER: 628-009-2    | 228-047                        | 1     |  |