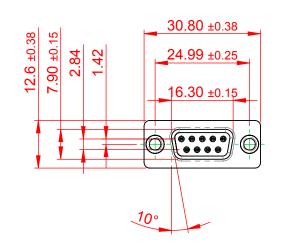

## NOTES:

MATERIAL:

HOUSING: THERMOPLASTIC POLYESTER, UL94V-0 SHELL: STEEL, Sn or Ni PLATED CONTACT: COPPER ALLOY SEE ORDERING GUIDE FOR PLATING

OPERATING TEMPERATURE: -55°C ~ 85°C

CURRENT RATING: 3A PER CONTACT CONTACT RESISTANCE: 25mΩ MAX. INSULATOR RESISTANCE: 5000MΩ min. DIELECTRIC WITHSTANDING VOLTAGE: 1000V AC rms

THIS SERIES FULLY CONFORMS TO THE EUROPEAN UNION DIRECTIVES 2011/65/EU FOR RoHS COMPLIANCY.