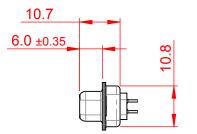

## NOTES:

MATERIAL:

HOUSING: THERMOPLASTIC POLYESTER, UL94V-0 SHELL: STEEL, Sn or Ni PLATED CONTACT: COPPER ALLOY SEE ORDERING GUIDE FOR PLATING

OPERATING TEMPERATURE: -55°C ~ 85°C

CURRENT RATING: 3A PER CONTACT CONTACT RESISTANCE: 25mΩ MAX. INSULATOR RESISTANCE: 5000MΩ min. DIELECTRIC WITHSTANDING VOLTAGE: 1000V AC rms