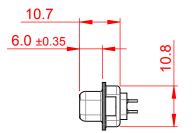

TOLERANCE UNLESS OTHERWISE SPECIFIED .X | ±0.25

.XX ±0.13 .XXX ±0.10

## NOTES:

MATERIAL:

HOUSING: THERMOPLASTIC POLYESTER, UL94V-0 SHELL: STEEL, Sn or Ni PLATED CONTACT: COPPER ALLOY SEE ORDERING GUIDE FOR PLATING

OPERATING TEMPERATURE: -55°C ~ 85°C

CURRENT RATING: 3A PER CONTACT CONTACT RESISTANCE: 25mΩ MAX. INSULATOR RESISTANCE: 5000MΩ min. DIELECTRIC WITHSTANDING VOLTAGE: 1000V AC rms

|      |                            |                                                                |                                                                                                                                                                                                                | SW REFERENCE NO.: 628 ASSEMBLY  |          |                 |       |
|------|----------------------------|----------------------------------------------------------------|----------------------------------------------------------------------------------------------------------------------------------------------------------------------------------------------------------------|---------------------------------|----------|-----------------|-------|
|      | 628 SERIES D-SUB CONNECTOR |                                                                |                                                                                                                                                                                                                | DRAWN: C.B                      |          | DATE: AUG. 01/2 | 018   |
|      |                            |                                                                |                                                                                                                                                                                                                | CHECKED:                        |          | DATE:           |       |
|      |                            | EDAC INC<br>TORONTO, ONTARIO<br>CANADA<br>TO QUALITY & SERVICE | THESE DRAWINGS AND SPECIFICATIONS<br>ARE THE PROPERTY OF EDAC INC.,AND<br>SHALL NOT BE REPRODUCED,OR COPIED<br>OR USED AS THE BASIS FOR THE<br>MANUFACTURE OR SALE OF APPARATUS<br>WITHOUT WRITTEN PERMISSION. | SCALE: 1:1                      |          | SHEET 1 OF      | 1     |
|      |                            |                                                                |                                                                                                                                                                                                                | DRAWING NUMBER: 628-009-228-542 |          | 228-542         | ISSUE |
| YOUR | CONNECTION TO              |                                                                |                                                                                                                                                                                                                | PART NUMBER:                    | 628-009- | 228-542         | 1     |