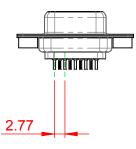

TOLERANCE UNLESS OTHERWISE SPECIFIED .X | ±0.25

.XX ±0.13 .XXX ±0.10













## NOTES:

MATERIAL:

HOUSING: THERMOPLASTIC POLYESTER, UL94V-0 SHELL: STEEL, Sn or Ni PLATED CONTACT: COPPER ALLOY SEE ORDERING GUIDE FOR PLATING

OPERATING TEMPERATURE: -55°C ~ 85°C

CURRENT RATING: 3A PER CONTACT CONTACT RESISTANCE: 25mΩ MAX. INSULATOR RESISTANCE: 5000MΩ min. DIELECTRIC WITHSTANDING VOLTAGE: 1000V AC rms

|      |                            |                                                                |                                                                                                                                                                                                                | SW REFERENCE NO.: 628 ASSEMBLY  |          |                 |       |
|------|----------------------------|---------------------------------------------------