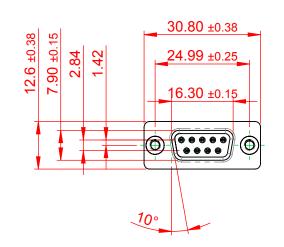

TOLERANCE UNLESS OTHERWISE SPECIFIED .X | ±0.25

.XX ±0.13 .XXX ±0.10

## NOTES:

MATERIAL:

HOUSING: THERMOPLASTIC POLYESTER, UL94V-0 SHELL: STEEL, Sn or Ni PLATED CONTACT: COPPER ALLOY SEE ORDERING GUIDE FOR PLATING

OPERATING TEMPERATURE: -55°C ~ 85°C

CURRENT RATING: 3A PER CONTACT CONTACT RESISTANCE: 25mΩ MAX. INSULATOR RESISTANCE: 5000MΩ min. DIELECTRIC WITHSTANDING VOLTAGE: 1000V AC rms

|      |                            |                                                                |                                                                                                                                                                                                                | SW REFERENCE NO.: 628 ASSEMBLY  |          |                 |       |
|------|----------------------------|----------------------------------------------------------------|----------------------------------------------------------------------------------------------------------------------------------------------------------------------------------------------------------------|---------------------------------|----------|-----------------|-------|
|      | 628 SERIES D-SUB CONNECTOR |                                                                |                                                                                                                                                                                                                | DRAWN: C.B                      |          | DATE: AUG. 01/2 | 018   |
|      |                            |                                                                |                                                                                                                                                                                                                | CHECKED:                        |          | DATE:           |       |
|      |                            | EDAC INC<br>TORONTO, ONTARIO<br>CANADA<br>TO QUALITY & SERVICE | THESE DRAWINGS AND SPECIFICATIONS<br>ARE THE PROPERTY OF EDAC INC.,AND<br>SHALL NOT BE REPRODUCED,OR COPIED<br>OR USED AS THE BASIS FOR THE<br>MANUFACTURE OR SALE OF APPARATUS<br>WITHOUT WRITTEN PERMISSION. | SCALE: 1:1                      |          | SHEET 1 OF      | 1     |
|      |                            |                                                                |                                                                                                                                                                                                                | DRAWING NUMBER: 628-009-228-542 |          | 228-542         | ISSUE |
| YOUR | CONNECTION TO              |                                                                |                                                                                                                                                                                                                | PART NUMBER:                    | 628-009- | 228-542         | 1     |