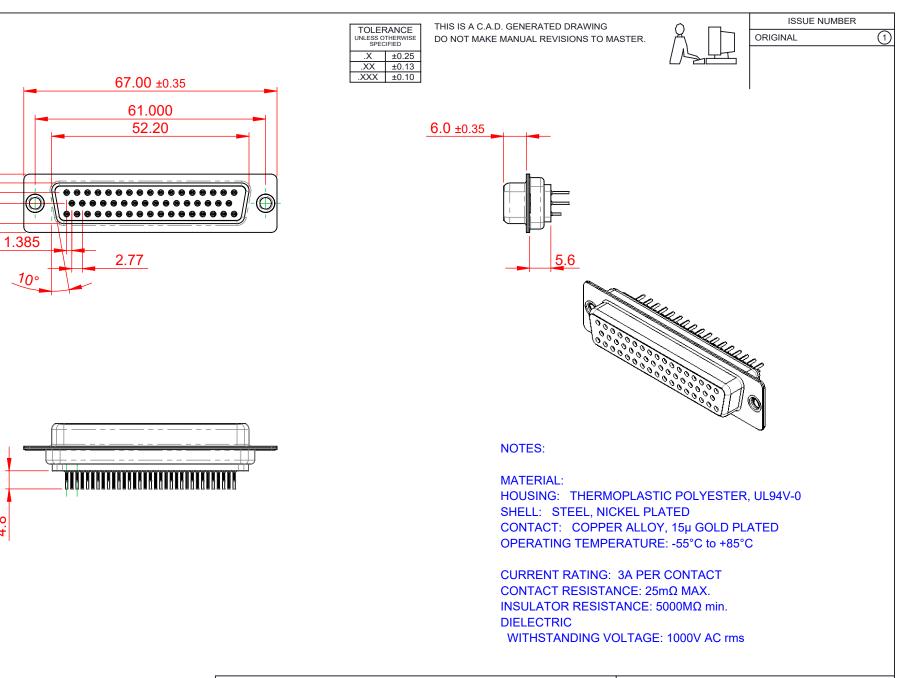

|  | 628 SERIES D-SUB CONNECTOR                                                     |                                                                                                                                                                                                                | SW REFERENCE NO.: 628 ASSEMBLY |                 |                    |       |   |
|--|--------------------------------------------------------------------------------|----------------------------------------------------------------------------------------------------------------------------------------------------------------------------------------------------------------|--------------------------------|-----------------|--------------------|-------|---|
|  |                                                                                |                                                                                                                                                                                                                | DRAWN: C.B                     |                 | DATE: AUG. 01/2018 |       | ] |
|  |                                                                                |                                                                                                                                                                                                                | CHECKED:                       |                 | DATE:              |       |   |
|  | EDAC INC<br>TORONTO, ONTARIO<br>CANADA<br>YOUR CONNECTION TO QUALITY & SERVICE | THESE DRAWINGS AND SPECIFICATIONS<br>ARE THE PROPERTY OF EDAC INC.,AND<br>SHALL NOT BE REPRODUCED,OR COPIED<br>OR USED AS THE BASIS FOR THE<br>MANUFACTURE OR SALE OF APPARATUS<br>WITHOUT WRITTEN PERMISSION. | SCALE: 1:1                     |                 | SHEET 1 C          | F 1   |   |
|  |                                                                                |                                                                                                                                                                                                                | DRAWING NUMBER: 62             | 628-050-320-041 |                    | ISSUE |   |
|  |                                                                                |                                                                                                                                                                                                                | PART NUMBER: 62                | 28-050-3        | 320-041            | 1     |   |