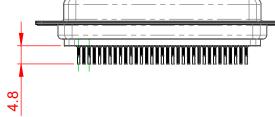

|  | 628 SERIES D-SUB CONNECTOR                                                     |                                                                                                                                                                                                                | SW REFERENCE NO.: 628 ASSEMBLY |                 |                    |       |   |
|--|--------------------------------------------------------------------------------|----------------------------------------------------------------------------------------------------------------------------------------------------------------------------------------------------------------|--------------------------------|-----------------|--------------------|-------|---|
|  |                                                                                |                                                                                                                                                                                                                | DRAWN: C.B                     |                 | DATE: AUG. 01/2018 |       | ] |
|  |                                                                                |                                                                                                                                                                                                                | CHECKED:                       |                 | DATE:              |       |   |
|  | EDAC INC<br>TORONTO, ONTARIO<br>CANADA<br>YOUR CONNECTION TO QUALITY & SERVICE | THESE DRAWINGS AND SPECIFICATIONS<br>ARE THE PROPERTY OF EDAC INC.,AND<br>SHALL NOT BE REPRODUCED,OR COPIED<br>OR USED AS THE BASIS FOR THE<br>MANUFACTURE OR SALE OF APPARATUS<br>WITHOUT WRITTEN PERMISSION. | SCALE: 1:1                     |                 | SHEET 1 C          | F 1   |   |
|  |                                                                                |                                                                                                                                                                                                                | DRAWING NUMBER: 62             | 628-050-320-041 |                    | ISSUE |   |
|  |                                                                                |                                                                                                                                                                                                                | PART NUMBER: 62                | 28-050-3        | 320-041            | 1     |   |