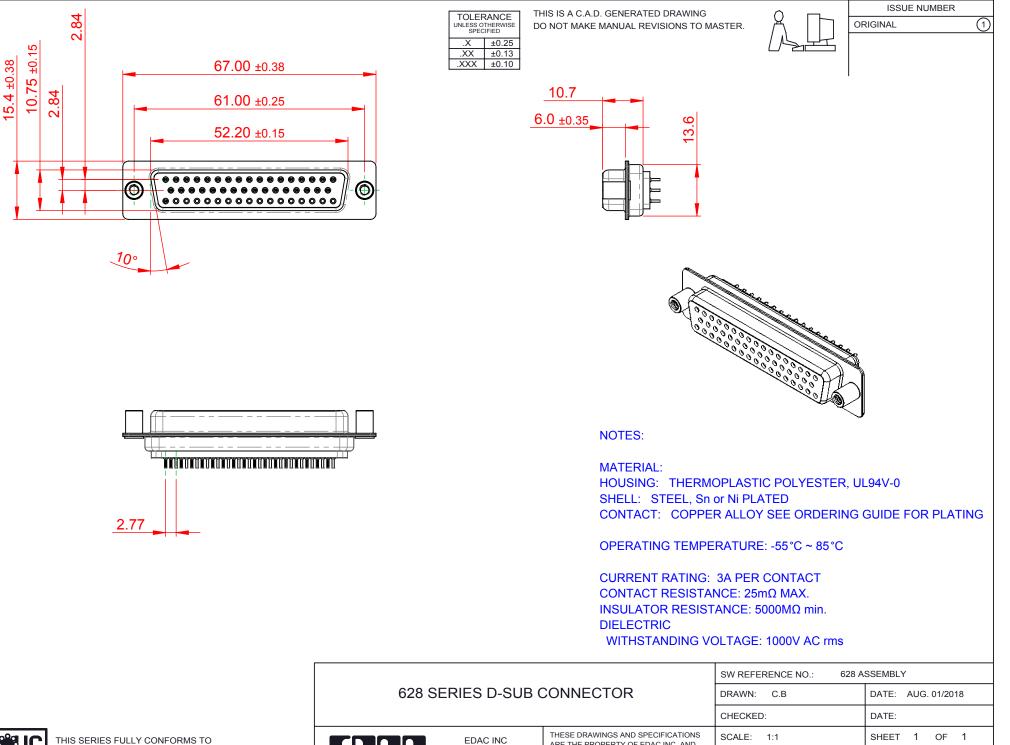

THE EUROPEAN UNION DIRECTIVES 2011/65/EU FOR RoHS COMPLIANCY. COMPLIANT



EDAC INC TORONTO, ONTARIO CANADA YOUR CONNECTION TO QUALITY & SERVICE

ARE THE PROPERTY OF EDAC INC..AND SHALL NOT BE REPRODUCED, OR COPIED OR USED AS THE BASIS FOR THE MANUFACTURE OR SALE OF APPARATUS WITHOUT WRITTEN PERMISSION.

| DRAWN: C.B                   |                 | DATE: | DATE: AUG. 01/2018 |       |   |
|------------------------------|-----------------|-------|--------------------|-------|---|
| CHECKED:                     |                 | DATE: |                    |       |   |
| SCALE: 1:1                   |                 | SHEET | 1                  | OF    | 1 |
| DRAWING NUMBER:              | 628-050-320-548 |       |                    | ISSUE |   |
| PART NUMBER: 628-050-320-548 |