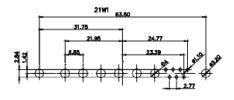

(1)

628-11W1222-1N1

5W5 Male

5W5 Female

3W3 / 3WK3

8W8 Male

5W1 Male/Female

21W4 Male/Female