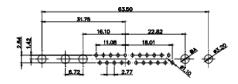

(1)

628-11W1222-1N1

5W5 Male

5W5 Female

3W3 / 3WK3

8W8 Male

5W1 Male/Female

21W4 Male/Female