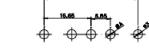

OPERATING TEMPERATURE: -55°C ~ 125°C

SIGNAL CONTACT CURRENT RATING: 5A PER CONTACT SIGNAL CONTACT RESISTANCE: 10mΩ MAX. INSULATOR RESISTANCE: 5000MΩ min. DIELECTRIC WITHSTANDING VOLTAGE: 1000V AC rms

| COMBINATION D-SUB                                                              |                                                                                                                                                                                                                | SW REFERENCE NO.: 628 COMBO ASSEMBLY |                    |       |  |  |
|--------------------------------------------------------------------------------|----------------------------------------------------------------------------------------------------------------------------------------------------------------------------------------------------------------|--------------------------------------|--------------------|-------|--|--|
|                                                                                |                                                                                                                                                                                                                | DRAWN: C.B                           | DATE: JAN. 01/2019 |       |  |  |
|                                                                                |                                                                                                                                                                                                                | CHECKED:                             | DATE:              |       |  |  |
| EDAC INC<br>TORONTO, ONTARIO<br>CANADA<br>YOUR CONNECTION TO QUALITY & SERVICE | THESE DRAWINGS AND SPECIFICATIONS<br>ARE THE PROPERTY OF EDAC INC.,AND<br>SHALL NOT BE REPRODUCED,OR COPIED<br>OR USED AS THE BASIS FOR THE<br>MANUFACTURE OR SALE OF APPARATUS<br>WITHOUT WRITTEN PERMISSION. | SCALE: (IN C.A.D. 1:1)               | SHEET 1 OF         | 4     |  |  |
|                                                                                |                                                                                                                                                                                                                | DRAWING NUMBER: 628-11W              | 1222-1N1           | ISSUE |  |  |
|                                                                                |                                                                                                                                                                                                                | PART NUMBER: 628-11W1222-1N1         |                    | 1     |  |  |

(1)

628-11W1222-1N1

5W5 Male

5W5 Female

3W3 / 3WK3

8W8 Male

5W1 Male/Female

21W4 Male/Female