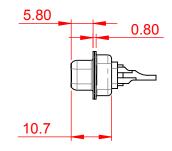

(1)

628-11W1222-1N1

5W5 Male

5W5 Female

3W3 / 3WK3

8W8 Male

5W1 Male/Female

21W4 Male/Female