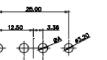

OPERATING TEMPERATURE: -55°C ~ 125°C

SIGNAL CONTACT CURRENT RATING: 5A PER CONTACT SIGNAL CONTACT RESISTANCE: 10mΩ MAX. INSULATOR RESISTANCE: 5000MΩ min. DIELECTRIC WITHSTANDING VOLTAGE: 1000V AC rms

| COMBINATION D-SUB                                                              |                                                                                                                                                                                                                | SW REFERENCE NO.: 628 COMBO ASSEMBLY |                    |       |  |  |
|--------------------------------------------------------------------------------|----------------------------------------------------------------------------------------------------------------------------------------------------------------------------------------------------------------|--------------------------------------|--------------------|-------|--|--|
|                                                                                |                                                                                                                                                                                                                | DRAWN: C.B                           | DATE: JAN. 01/2019 |       |  |  |
|                                                                                |                                                                                                                                                                                                                | CHECKED:                             | DATE:              |       |  |  |
| EDAC INC<br>TORONTO, ONTARIO<br>CANADA<br>YOUR CONNECTION TO QUALITY & SERVICE | THESE DRAWINGS AND SPECIFICATIONS<br>ARE THE PROPERTY OF EDAC INC.,AND<br>SHALL NOT BE REPRODUCED,OR COPIED<br>OR USED AS THE BASIS FOR THE<br>MANUFACTURE OR SALE OF APPARATUS<br>WITHOUT WRITTEN PERMISSION. | SCALE: (IN C.A.D. 1:1)               | SHEET 1 OF         | 4     |  |  |
|                                                                                |                                                                                                                                                                                                                | DRAWING NUMBER: 628-11W              | 1222-1N1           | ISSUE |  |  |
|                                                                                |                                                                                                                                                                                                                | PART NUMBER: 628-11W1222-1N1         |                    | 1     |  |  |

(1)

628-11W1222-1N1

5W5 Male

5W5 Female

3W3 / 3WK3

8W8 Male

5W1 Male/Female

21W4 Male/Female