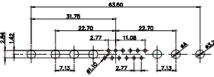

(1)

628-11W1222-1N1

5W5 Male

5W5 Female

3W3 / 3WK3

8W8 Male

5W1 Male/Female

21W4 Male/Female