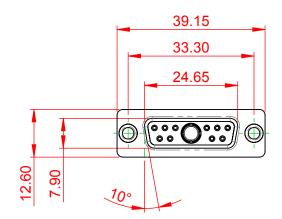

(1)

628-11W1222-1N1

5W5 Male

5W5 Female

3W3 / 3WK3

8W8 Male

5W1 Male/Female

21W4 Male/Female