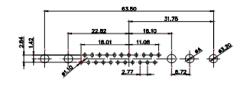

(1)

628-11W1222-1N1

5W5 Male

5W5 Female

3W3 / 3WK3

8W8 Male

5W1 Male/Female

21W4 Male/Female