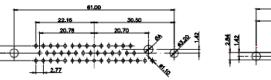

(1)

628-11W1222-1N1

5W5 Male

5W5 Female

3W3 / 3WK3

8W8 Male

5W1 Male/Female

21W4 Male/Female