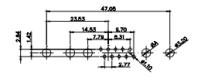

(1)

628-11W1222-1N1

5W5 Male

5W5 Female

3W3 / 3WK3

8W8 Male

5W1 Male/Female

21W4 Male/Female