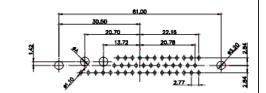

(1)

628-11W1222-1N1

5W5 Male

5W5 Female

3W3 / 3WK3

8W8 Male

5W1 Male/Female

21W4 Male/Female