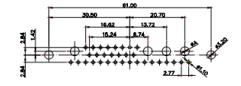

(1)

628-11W1222-1N1

5W5 Male

5W5 Female

3W3 / 3WK3

8W8 Male

5W1 Male/Female

21W4 Male/Female