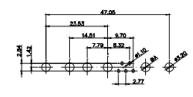

(1)

628-11W1222-1N1

5W5 Male

5W5 Female

3W3 / 3WK3

8W8 Male

5W1 Male/Female

21W4 Male/Female