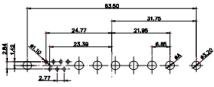

(1)

628-11W1222-1N1

5W5 Male

5W5 Female

3W3 / 3WK3

8W8 Male

5W1 Male/Female

21W4 Male/Female