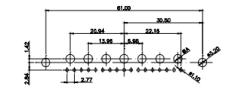

OPERATING TEMPERATURE: -55°C ~ 125°C

SIGNAL CONTACT CURRENT RATING: 5A PER CONTACT SIGNAL CONTACT RESISTANCE: 10mΩ MAX. INSULATOR RESISTANCE: 5000MΩ min. DIELECTRIC WITHSTANDING VOLTAGE: 1000V AC rms

| COMBINATION D-SUB                                                              |                                                                                                                                                                                                                | SW REFERENCE NO.: 628 COMBO ASSEMBLY |                    |       |  |  |
|--------------------------------------------------------------------------------|----------------------------------------------------------------------------------------------------------------------------------------------------------------------------------------------------------------|--------------------------------------|--------------------|-------|--|--|
|                                                                                |                                                                                                                                                                                                                | DRAWN: C.B                           | DATE: JAN. 01/2019 |       |  |  |
|                                                                                |                                                                                                                                                                                                                | CHECKED:                             | DATE:              |       |  |  |
| EDAC INC<br>TORONTO, ONTARIO<br>CANADA<br>YOUR CONNECTION TO QUALITY & SERVICE | THESE DRAWINGS AND SPECIFICATIONS<br>ARE THE PROPERTY OF EDAC INC.,AND<br>SHALL NOT BE REPRODUCED,OR COPIED<br>OR USED AS THE BASIS FOR THE<br>MANUFACTURE OR SALE OF APPARATUS<br>WITHOUT WRITTEN PERMISSION. | SCALE: (IN C.A.D. 1:1)               | SHEET 1 OF         | 4     |  |  |
|                                                                                |                                                                                                                                                                                                                | DRAWING NUMBER: 628-11W              | 1222-1N1           | ISSUE |  |  |
|                                                                                |                                                                                                                                                                                                                | PART NUMBER: 628-11W1222-1N1         |                    | 1     |  |  |

(1)

628-11W1222-1N1

5W5 Male

5W5 Female

3W3 / 3WK3

8W8 Male

5W1 Male/Female

21W4 Male/Female