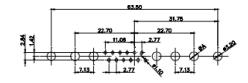

(1)

628-11W1222-1N1

5W5 Male

5W5 Female

3W3 / 3WK3

8W8 Male

5W1 Male/Female

21W4 Male/Female