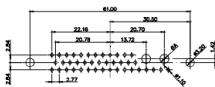

(1)

628-11W1222-1N1

5W5 Male

5W5 Female

3W3 / 3WK3

8W8 Male

5W1 Male/Female

21W4 Male/Female