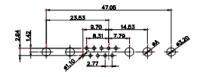

(1)

628-11W1222-1N1

5W5 Male

5W5 Female

3W3 / 3WK3

8W8 Male

5W1 Male/Female

21W4 Male/Female