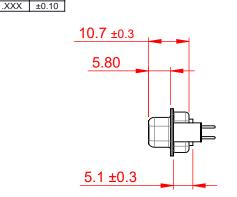

## NOTES:

MATERIAL:

HOUSING:GREEN THERMOPLASTIC POLYESTER, UL94V-0SHELL:STEEL, NICKEL PLATEDCONTACT:COPPER ALLOY, GOLD FLASH PLATED

OPERATING TEMPERATURE: -55°C ~ 125°C

|  | 628 SERIES D-SUB CONNECTOR                                                     |                                                                                                                                                                                                                | SW REFERENCE NO.: 628M ASSEMBLY |                  |       |
|--|--------------------------------------------------------------------------------|----------------------------------------------------------------------------------------------------------------------------------------------------------------------------------------------------------------|---------------------------------|------------------|-------|
|  |                                                                                |                                                                                                                                                                                                                | DRAWN: C.B                      | DATE: AUG. 01/20 | )18   |
|  |                                                                                |                                                                                                                                                                                                                | CHECKED:                        | DATE:            |       |
|  | EDAC INC<br>TORONTO, ONTARIO<br>CANADA<br>YOUR CONNECTION TO QUALITY & SERVICE | THESE DRAWINGS AND SPECIFICATIONS<br>ARE THE PROPERTY OF EDAC INC.,AND<br>SHALL NOT BE REPRODUCED,OR COPIED<br>OR USED AS THE BASIS FOR THE<br>MANUFACTURE OR SALE OF APPARATUS<br>WITHOUT WRITTEN PERMISSION. | SCALE: 1:1                      | SHEET 1 OF       | 1     |
|  |                                                                                |                                                                                                                                                                                                                | DRAWING NUMBER: 628-M09-221-GN3 |                  | ISSUE |
|  |                                                                                |                                                                                                                                                                                                                | PART NUMBER: 628-M09            | -221-GN3         | 1     |