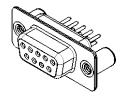

## NOTES:

MATERIAL:

HOUSING:GREEN THERMOPLASTIC POLYESTER, UL94V-0SHELL:STEEL, NICKEL PLATEDCONTACT:COPPER ALLOY, GOLD FLASH PLATED

OPERATING TEMPERATURE: -55°C ~ 125°C

|  | 628 SERIES D-SUB CONNECTOR                                                     |                                                                                                                                                                                                                | SW REFERENCE NO.: 628M ASSEMBLY |                  |       |
|--|--------------------------------------------------------------------------------|----------------------------------------------------------------------------------------------------------------------------------------------------------------------------------------------------------------|---------------------------------|------------------|-------|
|  |                                                                                |                                                                                                                                                                                                                | DRAWN: C.B                      | DATE: AUG. 01/20 | )18   |
|  |                                                                                |                                                                                                                                                                                                                | CHECKED:                        | DATE:            |       |
|  | EDAC INC<br>TORONTO, ONTARIO<br>CANADA<br>YOUR CONNECTION TO QUALITY & SERVICE | THESE DRAWINGS AND SPECIFICATIONS<br>ARE THE PROPERTY OF EDAC INC.,AND<br>SHALL NOT BE REPRODUCED,OR COPIED<br>OR USED AS THE BASIS FOR THE<br>MANUFACTURE OR SALE OF APPARATUS<br>WITHOUT WRITTEN PERMISSION. | SCALE: 1:1                      | SHEET 1 OF       | 1     |
|  |                                                                                |                                                                                                                                                                                                                | DRAWING NUMBER: 628-M09-221-GN3 |                  | ISSUE |
|  |                                                                                |                                                                                                                                                                                                                | PART NUMBER: 628-M09            | -221-GN3         | 1     |