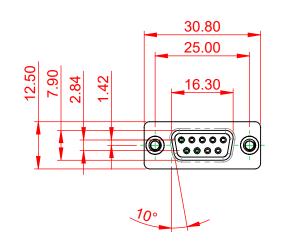

## NOTES:

MATERIAL:

HOUSING:GREEN THERMOPLASTIC POLYESTER, UL94V-0SHELL:STEEL, NICKEL PLATEDCONTACT:COPPER ALLOY, GOLD FLASH PLATED

OPERATING TEMPERATURE: -55°C ~ 125°C

|  | 628 SERIES D-SUB CONNECTOR                                                     |                                                                                                                                                                                                                | SW REFERENCE NO.: 628M ASSEMBLY |                  |       |
|--|--------------------------------------------------------------------------------|----------------------------------------------------------------------------------------------------------------------------------------------------------------------------------------------------------------|---------------------------------|------------------|-------|
|  |                                                                                |                                                                                                                                                                                                                | DRAWN: C.B                      | DATE: AUG. 01/20 | )18   |
|  |                                                                                |                                                                                                                                                                                                                | CHECKED:                        | DATE:            |       |
|  | EDAC INC<br>TORONTO, ONTARIO<br>CANADA<br>YOUR CONNECTION TO QUALITY & SERVICE | THESE DRAWINGS AND SPECIFICATIONS<br>ARE THE PROPERTY OF EDAC INC.,AND<br>SHALL NOT BE REPRODUCED,OR COPIED<br>OR USED AS THE BASIS FOR THE<br>MANUFACTURE OR SALE OF APPARATUS<br>WITHOUT WRITTEN PERMISSION. | SCALE: 1:1                      | SHEET 1 OF       | 1     |
|  |                                                                                |                                                                                                                                                                                                                | DRAWING NUMBER: 628-M09-221-GN3 |                  | ISSUE |
|  |                                                                                |                                                                                                                                                                                                                | PART NUMBER: 628-M09            | -221-GN3         | 1     |