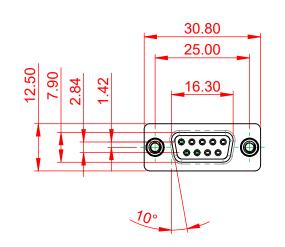

## NOTES:

MATERIAL:

HOUSING:GREEN THERMOPLASTIC POLYESTER, UL94V-0SHELL:STEEL, NICKEL PLATEDCONTACT:COPPER ALLOY, GOLD FLASH PLATED

OPERATING TEMPERATURE: -55°C ~ 125°C

|  | 628 SERIES D-SUB CONNECTOR                                                     |                                                                                                                                                                                                                | SW REFERENCE NO.: 628M ASSEMBLY |                  |       |
|--|--------------------------------------------------------------------------------|----------------------------------------------------------------------------------------------------------------------------------------------------------------------------------------------------------------|---------------------------------|------------------|-------|
|  |                                                                                |                                                                                                                                                                                                                | DRAWN: C.B                      | DATE: AUG. 01/20 | 018   |
|  |                                                                                |                                                                                                                                                                                                                | CHECKED:                        | DATE:            |       |
|  | EDAC INC<br>TORONTO, ONTARIO<br>CANADA<br>YOUR CONNECTION TO QUALITY & SERVICE | THESE DRAWINGS AND SPECIFICATIONS<br>ARE THE PROPERTY OF EDAC INC.,AND<br>SHALL NOT BE REPRODUCED,OR COPIED<br>OR USED AS THE BASIS FOR THE<br>MANUFACTURE OR SALE OF APPARATUS<br>WITHOUT WRITTEN PERMISSION. | SCALE: 1:1                      | SHEET 1 OF       | 1     |
|  |                                                                                |                                                                                                                                                                                                                | DRAWING NUMBER: 628-M09-221-GN4 |                  | ISSUE |
|  |                                                                                |                                                                                                                                                                                                                | PART NUMBER: 628-M09            | -221-GN4         | 1     |