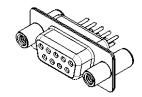

## NOTES:

MATERIAL:

HOUSING:GREEN THERMOPLASTIC POLYESTER, UL94V-0SHELL:STEEL, NICKEL PLATEDCONTACT:COPPER ALLOY, GOLD FLASH PLATED

OPERATING TEMPERATURE: -55°C ~ 125°C

|  | 628 SERIES D-SUB CONNECTOR                                                     |                                                                                                                                                                                                                | SW REFERENCE NO.: 628M ASSEMBLY |                  |       |
|--|--------------------------------------------------------------------------------|----------------------------------------------------------------------------------------------------------------------------------------------------------------------------------------------------------------|---------------------------------|------------------|-------|
|  |                                                                                |                                                                                                                                                                                                                | DRAWN: C.B                      | DATE: AUG. 01/20 | 018   |
|  |                                                                                |                                                                                                                                                                                                                | CHECKED:                        | DATE:            |       |
|  | EDAC INC<br>TORONTO, ONTARIO<br>CANADA<br>YOUR CONNECTION TO QUALITY & SERVICE | THESE DRAWINGS AND SPECIFICATIONS<br>ARE THE PROPERTY OF EDAC INC.,AND<br>SHALL NOT BE REPRODUCED,OR COPIED<br>OR USED AS THE BASIS FOR THE<br>MANUFACTURE OR SALE OF APPARATUS<br>WITHOUT WRITTEN PERMISSION. | SCALE: 1:1                      | SHEET 1 OF       | 1     |
|  |                                                                                |                                                                                                                                                                                                                | DRAWING NUMBER: 628-M09-221-GN4 |                  | ISSUE |
|  |                                                                                |                                                                                                                                                                                                                | PART NUMBER: 628-M09            | -221-GN4         | 1     |