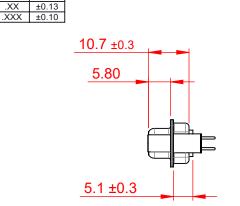

## NOTES:

MATERIAL:

HOUSING:GREEN THERMOPLASTIC POLYESTER, UL94V-0SHELL:STEEL, NICKEL PLATEDCONTACT:COPPER ALLOY, GOLD FLASH PLATED

OPERATING TEMPERATURE: -55°C ~ 125°C

|  | 628 SERIES D-SUB CONNECTOR                                                     |                                                                                                                                                                                                                | SW REFERENCE NO.: 628M ASSEMBLY |                  |       |
|--|--------------------------------------------------------------------------------|----------------------------------------------------------------------------------------------------------------------------------------------------------------------------------------------------------------|---------------------------------|------------------|-------|
|  |                                                                                |                                                                                                                                                                                                                | DRAWN: C.B                      | DATE: AUG. 01/20 | 018   |
|  |                                                                                |                                                                                                                                                                                                                | CHECKED:                        | DATE:            |       |
|  | EDAC INC<br>TORONTO, ONTARIO<br>CANADA<br>YOUR CONNECTION TO QUALITY & SERVICE | THESE DRAWINGS AND SPECIFICATIONS<br>ARE THE PROPERTY OF EDAC INC.,AND<br>SHALL NOT BE REPRODUCED,OR COPIED<br>OR USED AS THE BASIS FOR THE<br>MANUFACTURE OR SALE OF APPARATUS<br>WITHOUT WRITTEN PERMISSION. | SCALE: 1:1                      | SHEET 1 OF       | 1     |
|  |                                                                                |                                                                                                                                                                                                                | DRAWING NUMBER: 628-M09-221-GN4 |                  | ISSUE |
|  |                                                                                |                                                                                                                                                                                                                | PART NUMBER: 628-M09            | -221-GN4         | 1     |