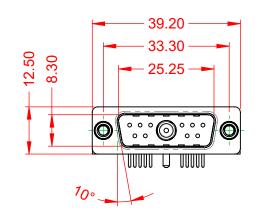

1000V AC rms

-55°C ~ 125°C

THERMOPLASTIC POLYESTER, UL94V-0

COPPER ALLOY, GOLD FLASH PLATED

STEEL, NICKEL PLATED

|  | COMBINATION D-SUB                    |                                                                 |                              | SW REFERENCE NO.: 629 COMBO ASSEMBLY |          |                    |    |       |
|--|--------------------------------------|-----------------------------------------------------------------|------------------------------|--------------------------------------|----------|--------------------|----|-------|
|  |                                      |                                                                 |                              | DRAWN: C.B                           |          | DATE: JAN. 01/2019 |    | 19    |
|  |                                      |                                                                 |                              | CHECKED:                             |          | DATE:              |    |       |
|  |                                      | EDAC INC                                                        | OR USED AS THE BASIS FOR THE | SCALE: (IN C.A.D. 1:                 | 1)       | SHEET 1            | OF | 2     |
|  | TORONTO, ONT.<br>CANADA              | TORONTO, ONTARIO<br>CANADA                                      |                              | DRAWING NUMBER: 629-11W              |          | 1240-1N6           |    | ISSUE |
|  | YOUR CONNECTION TO QUALITY & SERVICE | MANUFACTURE OR SALE OF APPARATUS<br>WITHOUT WRITTEN PERMISSION. | PART NUMBER:                 | 629-11W                              | 1240-1N6 |                    | 1  |       |