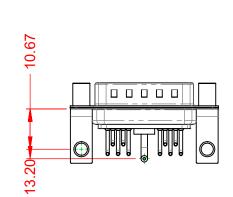

1000V AC rms

-55°C ~ 125°C

THERMOPLASTIC POLYESTER, UL94V-0

COPPER ALLOY, GOLD FLASH PLATED

STEEL, NICKEL PLATED

|  | COMBINATION D-SUB                    |                                                                 |                              | SW REFERENCE NO.: 629 COMBO ASSEMBLY |          |                    |    |       |
|--|--------------------------------------|-----------------------------------------------------------------|------------------------------|--------------------------------------|----------|--------------------|----|-------|
|  |                                      |                                                                 |                              | DRAWN: C.B                           |          | DATE: JAN. 01/2019 |    | 19    |
|  |                                      |                                                                 |                              | CHECKED:                             |          | DATE:              |    |       |
|  |                                      | EDAC INC                                                        | OR USED AS THE BASIS FOR THE | SCALE: (IN C.A.D. 1:                 | 1)       | SHEET 1            | OF | 2     |
|  | TORONTO, ONT.<br>CANADA              | TORONTO, ONTARIO<br>CANADA                                      |                              | DRAWING NUMBER: 629-11W              |          | 1240-1N6           |    | ISSUE |
|  | YOUR CONNECTION TO QUALITY & SERVICE | MANUFACTURE OR SALE OF APPARATUS<br>WITHOUT WRITTEN PERMISSION. | PART NUMBER:                 | 629-11W                              | 1240-1N6 |                    | 1  |       |