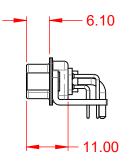

1000V AC rms

-55°C ~ 125°C

THERMOPLASTIC POLYESTER, UL94V-0

COPPER ALLOY, GOLD FLASH PLATED

STEEL, NICKEL PLATED

|  | COMBINATION D-SUB                    |                                                                 |                              | SW REFERENCE NO.: 629 COMBO ASSEMBLY |          |                    |    |       |
|--|--------------------------------------|-----------------------------------------------------------------|------------------------------|--------------------------------------|----------|--------------------|----|-------|
|  |                                      |                                                                 |                              | DRAWN: C.B                           |          | DATE: JAN. 01/2019 |    | 19    |
|  |                                      |                                                                 |                              | CHECKED:                             |          | DATE:              |    |       |
|  |                                      | EDAC INC                                                        | OR USED AS THE BASIS FOR THE | SCALE: (IN C.A.D. 1:                 | 1)       | SHEET 1            | OF | 2     |
|  | TORONTO, ONT.<br>CANADA              | TORONTO, ONTARIO<br>CANADA                                      |                              | DRAWING NUMBER: 629-11W              |          | 1240-1N6           |    | ISSUE |
|  | YOUR CONNECTION TO QUALITY & SERVICE | MANUFACTURE OR SALE OF APPARATUS<br>WITHOUT WRITTEN PERMISSION. | PART NUMBER:                 | 629-11W                              | 1240-1N6 |                    | 1  |       |