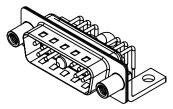

NOTES:

MATERIAL: HOUSING: SHELL: CONTACT:

**OPERATING TEMPERATURE:** 

.XX ±0.13 .XXX ±0.05

20A (CURRENT) POWER/CO-AX CONTACT RATING: (IF PRESENT) SIGNAL CONTACT CURRENT RATING: 5A PER CONTACT SIGNAL CONTACT RESISTANCE:  $10m\Omega$  MAX.

**INSULATOR RESISTANCE:** DIELECTRIC WITHSTANDING VOLTAGE: 5000MΩ min.

-55°C ~ 125°C

1000V AC rms

THERMOPLASTIC POLYESTER, UL94V-0

COPPER ALLOY, GOLD FLASH PLATED

STEEL, NICKEL PLATED

|  | COMBINATION D-SUB  |                                        |                                                                                                                                                                                                                | SW REFERENCE NO.: 629 COMBO ASSEMBLY |         |                    |       |
|--|--------------------|----------------------------------------|----------------------------------------------------------------------------------------------------------------------------------------------------------------------------------------------------------------|--------------------------------------|---------|--------------------|-------|
|  |                    |                                        |                                                                                                                                                                                                                | DRAWN: C.B                           |         | DATE: JAN. 01/2019 |       |
|  |                    |                                        |                                                                                                                                                                                                                | CHECKED:                             |         | DATE:              |       |
|  |                    | EDAC INC<br>TORONTO, ONTARIO<br>CANADA | THESE DRAWINGS AND SPECIFICATIONS<br>ARE THE PROPERTY OF EDAC INC.,AND<br>SHALL NOT BE REPRODUCED,OR COPIED<br>OR USED AS THE BASIS FOR THE<br>MANUFACTURE OR SALE OF APPARATUS<br>WITHOUT WRITTEN PERMISSION. | SCALE: (IN C.A.                      | D. 1:1) | SHEET 1 OF         | 2     |
|  |                    |                                        |                                                                                                                                                                                                                | DRAWING NUMBER: 629-11W              |         | 1240-2NE           | ISSUE |
|  | YOUR CONNECTION TO | QUALITY & SERVICE                      |                                                                                                                                                                                                                | PART NUMBER:                         | 629-11W | 1240-2NE           | 1     |