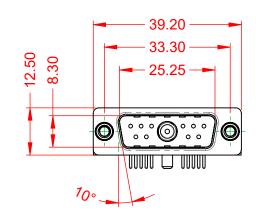

**INSULATOR RESISTANCE:** DIELECTRIC WITHSTANDING VOLTAGE: 5000MΩ min.

-55°C ~ 125°C

1000V AC rms

THERMOPLASTIC POLYESTER, UL94V-0

COPPER ALLOY, GOLD FLASH PLATED

STEEL, NICKEL PLATED

|  | COMBINATION D-SUB  |                                        |                                                                                                                                                                                                                | SW REFERENCE NO.: 629 COMBO ASSEMBLY |         |                    |       |
|--|--------------------|----------------------------------------|----------------------------------------------------------------------------------------------------------------------------------------------------------------------------------------------------------------|--------------------------------------|---------|--------------------|-------|
|  |                    |                                        |                                                                                                                                                                                                                | DRAWN: C.B                           |         | DATE: JAN. 01/2019 |       |
|  |                    |                                        |                                                                                                                                                                                                                | CHECKED:                             |         | DATE:              |       |
|  |                    | EDAC INC<br>TORONTO, ONTARIO<br>CANADA | THESE DRAWINGS AND SPECIFICATIONS<br>ARE THE PROPERTY OF EDAC INC.,AND<br>SHALL NOT BE REPRODUCED,OR COPIED<br>OR USED AS THE BASIS FOR THE<br>MANUFACTURE OR SALE OF APPARATUS<br>WITHOUT WRITTEN PERMISSION. | SCALE: (IN C.A.                      | D. 1:1) | SHEET 1 OF         | 2     |
|  |                    |                                        |                                                                                                                                                                                                                | DRAWING NUMBER: 629-11W              |         | 1240-2NE           | ISSUE |
|  | YOUR CONNECTION TO | QUALITY & SERVICE                      |                                                                                                                                                                                                                | PART NUMBER:                         | 629-11W | 1240-2NE           | 1     |