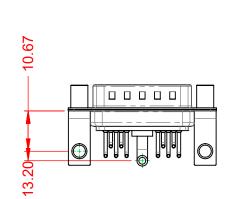

**INSULATOR RESISTANCE:** DIELECTRIC WITHSTANDING VOLTAGE: 5000MΩ min.

-55°C ~ 125°C

1000V AC rms

THERMOPLASTIC POLYESTER, UL94V-0

COPPER ALLOY, GOLD FLASH PLATED

STEEL, NICKEL PLATED

|  | COMBINATION D-SUB  |                                        |                                                                                                                                                                                                                | SW REFERENCE NO.: 629 COMBO ASSEMBLY |         |                    |       |
|--|--------------------|----------------------------------------|----------------------------------------------------------------------------------------------------------------------------------------------------------------------------------------------------------------|--------------------------------------|---------|--------------------|-------|
|  |                    |                                        |                                                                                                                                                                                                                | DRAWN: C.B                           |         | DATE: JAN. 01/2019 |       |
|  |                    |                                        |                                                                                                                                                                                                                | CHECKED:                             |         | DATE:              |       |
|  |                    | EDAC INC<br>TORONTO, ONTARIO<br>CANADA | THESE DRAWINGS AND SPECIFICATIONS<br>ARE THE PROPERTY OF EDAC INC.,AND<br>SHALL NOT BE REPRODUCED,OR COPIED<br>OR USED AS THE BASIS FOR THE<br>MANUFACTURE OR SALE OF APPARATUS<br>WITHOUT WRITTEN PERMISSION. | SCALE: (IN C.A.                      | D. 1:1) | SHEET 1 OF         | 2     |
|  |                    |                                        |                                                                                                                                                                                                                | DRAWING NUMBER: 629-11W              |         | 1240-2NE           | ISSUE |
|  | YOUR CONNECTION TO | QUALITY & SERVICE                      |                                                                                                                                                                                                                | PART NUMBER:                         | 629-11W | 1240-2NE           | 1     |