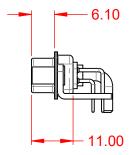

**INSULATOR RESISTANCE:** DIELECTRIC WITHSTANDING VOLTAGE: 5000MΩ min.

-55°C ~ 125°C

1000V AC rms

THERMOPLASTIC POLYESTER, UL94V-0

COPPER ALLOY, GOLD FLASH PLATED

STEEL, NICKEL PLATED

|  | COMBINATION D-SUB  |                                        |                                                                                                                                                                                                                | SW REFERENCE NO.: 629 COMBO ASSEMBLY |         |                    |       |
|--|--------------------|----------------------------------------|----------------------------------------------------------------------------------------------------------------------------------------------------------------------------------------------------------------|--------------------------------------|---------|--------------------|-------|
|  |                    |                                        |                                                                                                                                                                                                                | DRAWN: C.B                           |         | DATE: JAN. 01/2019 |       |
|  |                    |                                        |                                                                                                                                                                                                                | CHECKED:                             |         | DATE:              |       |
|  |                    | EDAC INC<br>TORONTO, ONTARIO<br>CANADA | THESE DRAWINGS AND SPECIFICATIONS<br>ARE THE PROPERTY OF EDAC INC.,AND<br>SHALL NOT BE REPRODUCED,OR COPIED<br>OR USED AS THE BASIS FOR THE<br>MANUFACTURE OR SALE OF APPARATUS<br>WITHOUT WRITTEN PERMISSION. | SCALE: (IN C.A.                      | D. 1:1) | SHEET 1 OF         | 2     |
|  |                    |                                        |                                                                                                                                                                                                                | DRAWING NUMBER: 629-11W              |         | 1240-2NE           | ISSUE |
|  | YOUR CONNECTION TO | QUALITY & SERVICE                      |                                                                                                                                                                                                                | PART NUMBER:                         | 629-11W | 1240-2NE           | 1     |