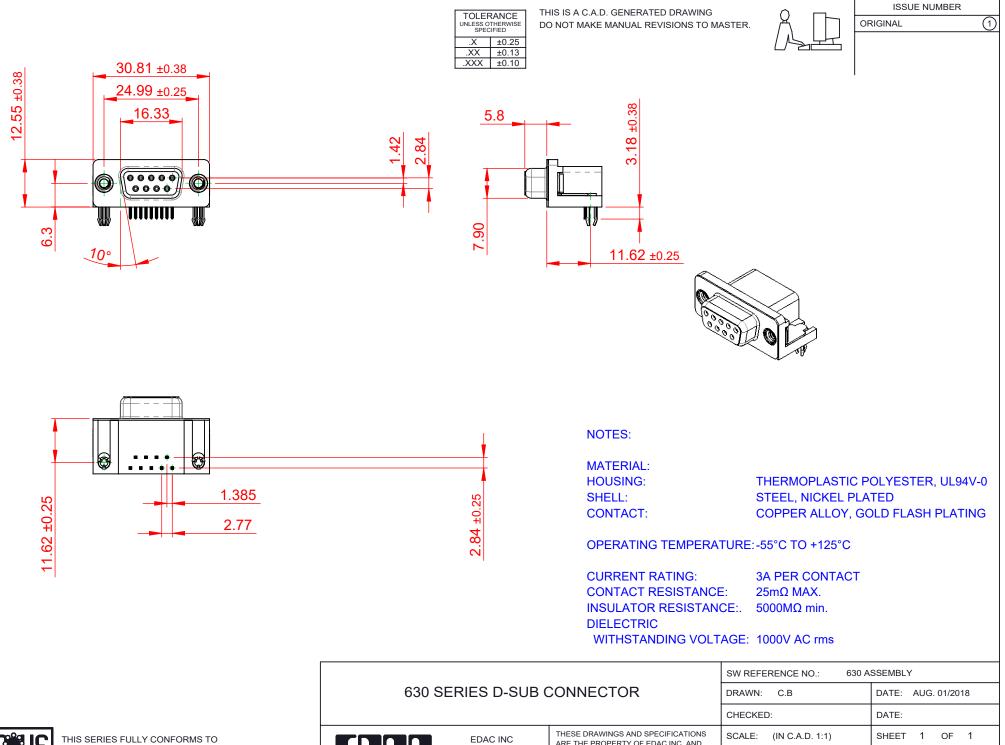

THE EUROPEAN UNION DIRECTIVES 2011/65/EU FOR RoHS COMPLIANCY. COMPLIANT

V

|                                      |                            |                                                                                                                                             | BITTING 0.B     |              | DITE.   |
|--------------------------------------|----------------------------|---------------------------------------------------------------------------------------------------------------------------------------------|-----------------|--------------|---------|
|                                      |                            |                                                                                                                                             | CHECKED:        |              | DATE:   |
|                                      | EDAC INC                   | THESE DRAWINGS AND SPECIFICATIONS<br>ARE THE PROPERTY OF EDAC INC.,AND<br>SHALL NOT BE REPRODUCED,OR COPIED<br>OR USED AS THE BASIS FOR THE | SCALE: (IN C.A. | D. 1:1)      | SHEET   |
|                                      | TORONTO, ONTARIO<br>CANADA |                                                                                                                                             | DRAWING NUMBE   | R: 630-009-2 | 240-542 |
| YOUR CONNECTION TO QUALITY & SERVICE |                            | MANUFACTURE OR SALE OF APPARATUS<br>WITHOUT WRITTEN PERMISSION.                                                                             | PART NUMBER:    | 630-009-2    | 240-542 |