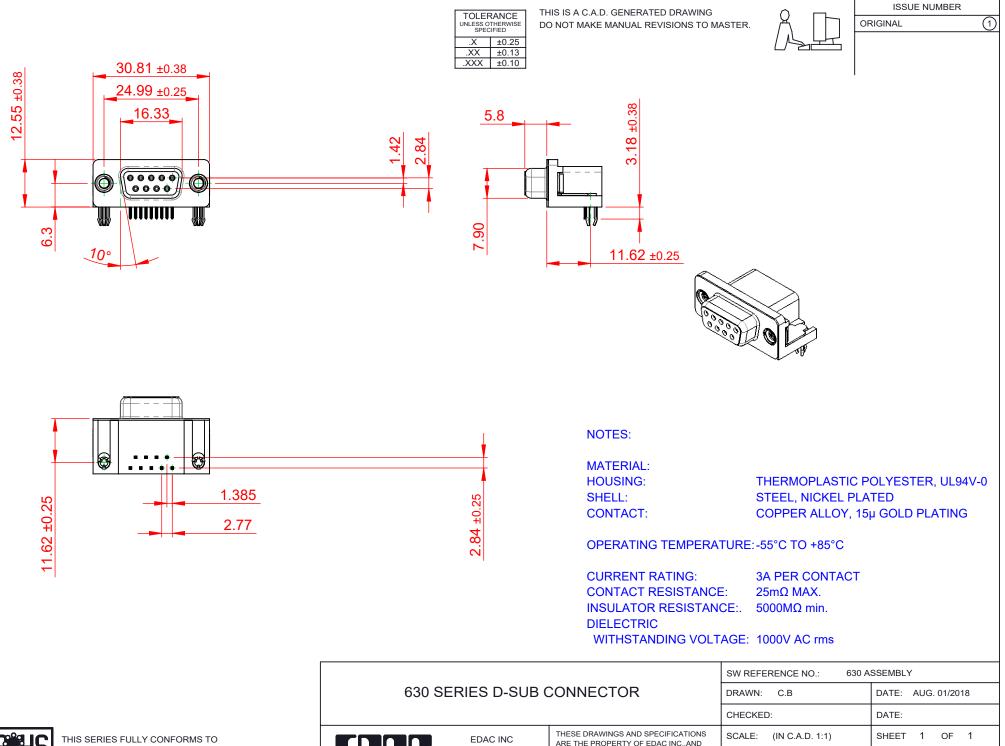

COMPLIANT 2011/65/EU FOR RoHS COMPLIANCY.

|                                        |                                                                    |                                                                      | CHECKED:         |
|----------------------------------------|--------------------------------------------------------------------|----------------------------------------------------------------------|------------------|
| EDAC INC<br>TORONTO, ONTARIO<br>CANADA | EDAC INC                                                           | THESE DRAWINGS AND SPECIFICATIONS<br>ARE THE PROPERTY OF EDAC INCAND | SCALE: (IN C.A.D |
|                                        | SHALL NOT BE REPRODUCED, OR COPIED<br>OR USED AS THE BASIS FOR THE | DRAWING NUMBER                                                       |                  |
| YOUR CONNECTION TO                     | QUALITY & SERVICE                                                  | MANUFACTURE OR SALE OF APPARATUS<br>WITHOUT WRITTEN PERMISSION.      | PART NUMBER:     |

| ED:                        | DATE:   |    |       |
|----------------------------|---------|----|-------|
| : (IN C.A.D. 1:1)          | SHEET 1 | OF | 1     |
| NG NUMBER: 630-009-340-045 |         |    | ISSUE |
| NUMBER: 630-009-3          | 340-045 |    | 1     |
|                            |         |    |       |