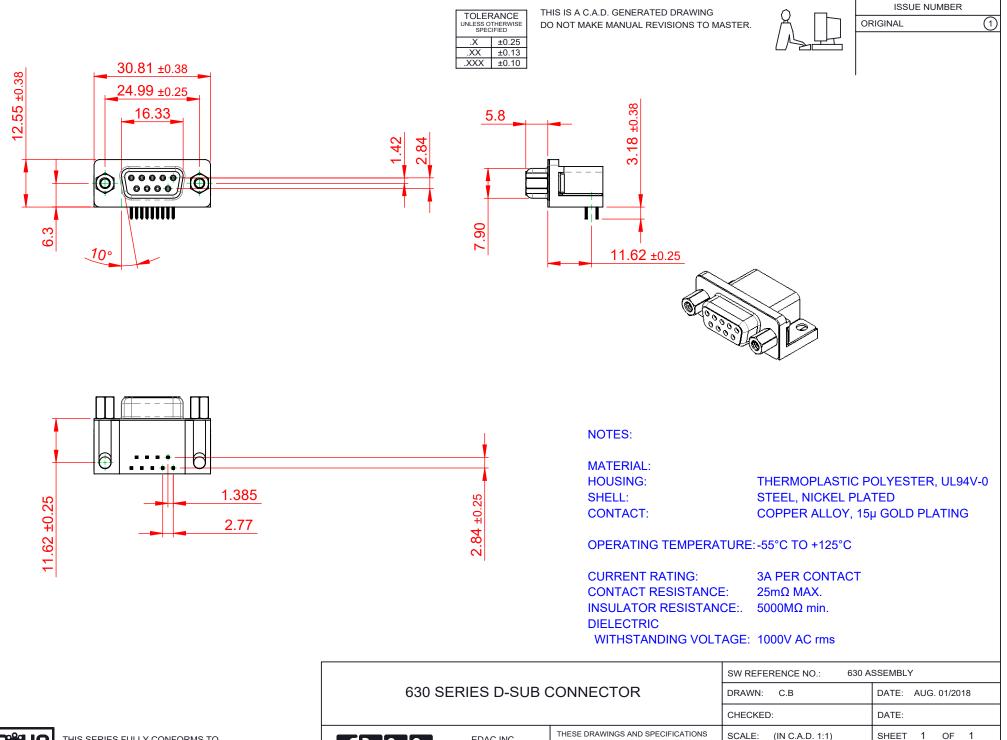

COMPLIANT

THIS SERIES FULLY CONFORMS TO THE EUROPEAN UNION DIRECTIVES 2011/65/EU FOR RoHS COMPLIANCY.

|  | 630 SERIES D-SUB CONNECTOR           |                                                                  | DRAWN: C.B             | DATE: AUG. 01/2 |
|--|--------------------------------------|------------------------------------------------------------------|------------------------|-----------------|
|  |                                      |                                                                  | CHECKED:               | DATE:           |
|  | EDAC INC                             | OR USED AS THE BASIS FOR THE<br>MANUFACTURE OR SALE OF APPARATUS | SCALE: (IN C.A.D. 1:1) | SHEET 1 OF      |
|  | TORONTO, ONTARIO<br>CANADA           |                                                                  | DRAWING NUMBER: 630-0  | 09-340-513      |
|  | YOUR CONNECTION TO QUALITY & SERVICE |                                                                  | PART NUMBER: 630-0     | 09-340-513      |