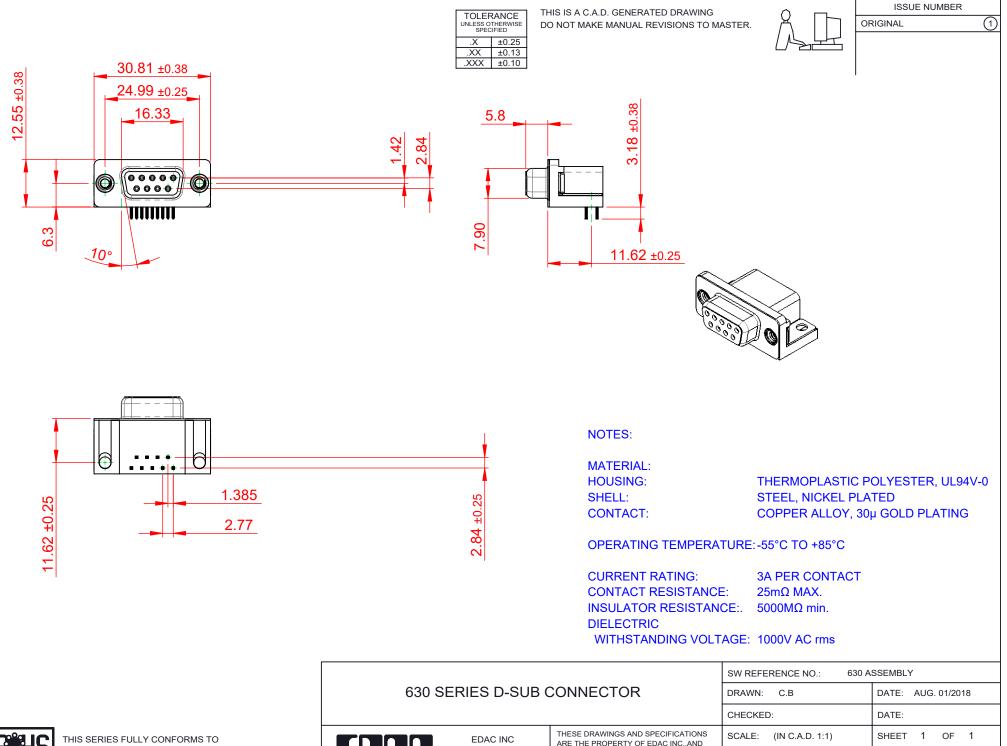

THE EUROPEAN UNION DIRECTIVES 2011/65/EU FOR RoHS COMPLIANCY. COMPLIANT

|                                      |                            |                                                                                                                                             | CHECKED:            |                | DATE:   |
|--------------------------------------|----------------------------|---------------------------------------------------------------------------------------------------------------------------------------------|---------------------|----------------|---------|
|                                      | EDAC INC                   | THESE DRAWINGS AND SPECIFICATIONS<br>ARE THE PROPERTY OF EDAC INC.,AND<br>SHALL NOT BE REPRODUCED,OR COPIED<br>OR USED AS THE BASIS FOR THE | SCALE: (IN C.A.D. 1 | :1)            | SHEET   |
|                                      | TORONTO, ONTARIO<br>CANADA |                                                                                                                                             | DRAWING NUMBER:     | 630-009-640-01 |         |
| YOUR CONNECTION TO QUALITY & SERVICE |                            | MANUFACTURE OR SALE OF APPARATUS<br>WITHOUT WRITTEN PERMISSION.                                                                             | PART NUMBER:        | 630-009-6      | 640-012 |