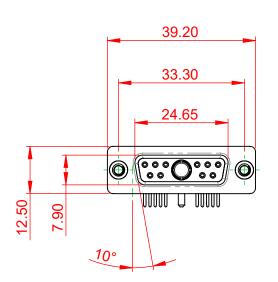

|   | SW REFERENCE NO.: 630 C         | 630 COMBO ASSEMBLY |  |  |  |  |
|---|---------------------------------|--------------------|--|--|--|--|
|   | DRAWN: C.B                      | DATE: JAN. 01/2019 |  |  |  |  |
|   | CHECKED:                        | DATE:              |  |  |  |  |
|   | SCALE: (IN C.A.D. 1:1)          | SHEET 1 OF 2       |  |  |  |  |
| ĺ | DDAWING NUMBER: 620 11W1240 1N2 |                    |  |  |  |  |

DRAWING NUMBER: 630-11W1240-1N2 ISSUE PART NUMBER: 630-11W1240-1N2

TOLERANCE UNLESS OTHERWISE SPECIFIED

.XX ±0.25 .XXX ±0.13 .XXX ±0.05

THIS IS A C.A.D. GENERATED DRAWING DO NOT MAKE MANUAL REVISIONS TO MASTER.