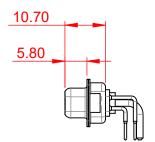

|   | SW REFERENCE NO.: 630 C         | 630 COMBO ASSEMBLY |  |  |  |  |
|---|---------------------------------|--------------------|--|--|--|--|
|   | DRAWN: C.B                      | DATE: JAN. 01/2019 |  |  |  |  |
|   | CHECKED:                        | DATE:              |  |  |  |  |
|   | SCALE: (IN C.A.D. 1:1)          | SHEET 1 OF 2       |  |  |  |  |
| ĺ | DDAWING NUMBER: 620 11W1240 1N2 |                    |  |  |  |  |

DRAWING NUMBER: 630-11W1240-1N2 ISSUE PART NUMBER: 630-11W1240-1N2

TOLERANCE UNLESS OTHERWISE SPECIFIED

.XX ±0.25 .XXX ±0.13 .XXX ±0.05

THIS IS A C.A.D. GENERATED DRAWING DO NOT MAKE MANUAL REVISIONS TO MASTER.