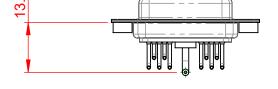

|   | SW REFERENCE NO.: 630 C         | 630 COMBO ASSEMBLY |  |  |  |  |
|---|---------------------------------|--------------------|--|--|--|--|
|   | DRAWN: C.B                      | DATE: JAN. 01/2019 |  |  |  |  |
|   | CHECKED:                        | DATE:              |  |  |  |  |
|   | SCALE: (IN C.A.D. 1:1)          | SHEET 1 OF 2       |  |  |  |  |
| ĺ | DDAWING NUMBER: 620 11W1240 1N2 |                    |  |  |  |  |

DRAWING NUMBER: 630-11W1240-1N2 ISSUE PART NUMBER: 630-11W1240-1N2

TOLERANCE UNLESS OTHERWISE SPECIFIED

.XX ±0.25 .XXX ±0.13 .XXX ±0.05

THIS IS A C.A.D. GENERATED DRAWING DO NOT MAKE MANUAL REVISIONS TO MASTER.