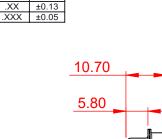

THIS SERIES FULLY CONFORMS TO THE EUROPEAN UNION DIRECTIVES 2011/65/EU FOR RoHS COMPLIANCY.

COMPLIANT







|                    | COMBINATION D-SUB                    |                                                                                                                                       | SW REFERENCE NO.: 630 COMBO ASSEMBLY |                  |       |
|--------------------|--------------------------------------|---------------------------------------------------------------------------------------------------------------------------------------|--------------------------------------|------------------|-------|
|                    |                                      |                                                                                                                                       | DRAWN: C.B                           | DATE: JAN. 01/20 | 19    |
|