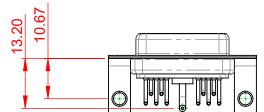

THIS SERIES FULLY CONFORMS TO THE EUROPEAN UNION DIRECTIVES 2011/65/EU FOR RoHS COMPLIANCY.

COMPLIANT

|                    | COMBINATION D-SUB                    |                                                                                                                                       | SW REFERENCE NO.: 630 COMBO ASSEMBLY |                  |       |
|--------------------|--------------------------------------|---------------------------------------------------------------------------------------------------------------------------------------|--------------------------------------|------------------|-------|
|                    |                                      |                                                                                                                                       | DRAWN: C.B                           | DATE: JAN. 01/20 | 19    |
|                    |                                      |                                                                                                                                       | CHECKED:                             | DATE:            |       |
|                    | EDAC INC                             | THESE DRAWINGS AND SPECIFICATIONS<br>ARE THE PROPERTY OF EDAC INC.,AND                                                                | SCALE: (IN C.A.D. 1:1)               | SHEET 1 OF       | 2     |
|                    | TORONTO, ONTARIO<br>CANADA           | SHALL NOT BE REPRODUCED, OR COPIED<br>OR USED AS THE BASIS FOR THE<br>MANUFACTURE OR SALE OF APPARATUS<br>WITHOUT WRITTEN PERMISSION. | DRAWING NUMBER: 630-11W1240-1T4      |                  | ISSUE |
| YOUR CONNECTION TO | YOUR CONNECTION TO QUALITY & SERVICE |                                                                                                                                       | PART NUMBER: 630-11W                 | 1240-1T4         | 1     |