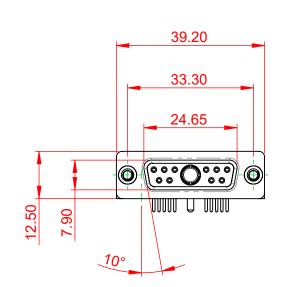

THIS SERIES FULLY CONFORMS TO THE EUROPEAN UNION DIRECTIVES 2011/65/EU FOR RoHS COMPLIANCY.

COMPLIANT







|                    | COMBINATION D-SUB                    |                                                                                                                                       | SW REFERENCE NO.: 630 COMBO ASSEMBLY |                  |       |
|--------------------|--------------------------------------|---------------------------------------------------------------------------------------------------------------------------------------|--------------------------------------|------------------|-------|
|                    |                                      |