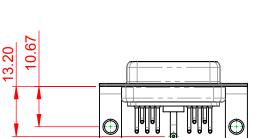

THIS SERIES FULLY CONFORMS TO THE EUROPEAN UNION DIRECTIVES 2011/65/EU FOR RoHS COMPLIANCY.

COMPLIANT







|                    | COMBINATION D-SUB                    |                                                                                                                                       | SW REFERENCE NO.: 630 COMBO ASSEMBLY |                  |       |
|--------------------|--------------------------------------|---------------------------------------------------------------------------------------------------------------------------------------|--------------------------------------|------------------|-------|
|                    |                                      |