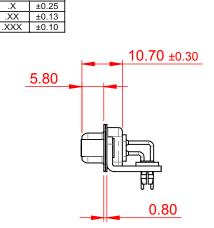

TOLERANCE UNLESS OTHERWISE SPECIFIED DO NOT MAKE MANUAL REVISIONS TO MASTER.

NOTES:

MATERIAL: HOUSING: PA6T, UL94V-0 SHELL: STEEL, Sn or Ni PLATED CONTACT: PRECISION MACHINED COPPER ALLOY SEE ORDERING GUIDE FOR CONTACT PLATING

OPERATING TEMPERATURE: -55°C ~ 125°C

CURRENT RATING: 5A PER CONTACT CONTACT RESISTANCE: 10mΩ MAX. INSULATOR RESISTANCE: 5000MΩ min. DIELECTRIC WITHSTANDING VOLTAGE: 1000V AC rms

|  |                                                                                |                                                                                                                                                                                                                | SW REFERENCE NO.: 630M ASSEMBLY |                    |            |   |
|--|--------------------------------------------------------------------------------|----------------------------------------------------------------------------------------------------------------------------------------------------------------------------------------------------------------|---------------------------------|--------------------|------------|---|
|  | 630M SERIES D-SUB                                                              | DRAWN: C.B                                                                                                                                                                                                     |                                 | DATE: AUG. 01/2018 |            |   |
|  |                                                                                |                                                                                                                                                                                                                | CHECKED:                        |                    | DATE:      |   |
|  | EDAC INC<br>TORONTO, ONTARIO<br>CANADA<br>YOUR CONNECTION TO QUALITY & SERVICE | THESE DRAWINGS AND SPECIFICATIONS<br>ARE THE PROPERTY OF EDAC INC.,AND<br>SHALL NOT BE REPRODUCED,OR COPIED<br>OR USED AS THE BASIS FOR THE<br>MANUFACTURE OR SALE OF APPARATUS<br>WITHOUT WRITTEN PERMISSION. | SCALE: 1:1                      |                    | SHEET 1 OF | 1 |
|  |                                                                                |                                                                                                                                                                                                                | DRAWING NUMBER: 630-M15-340-GN5 |                    | ISSUE      |   |
|  |                                                                                |                                                                                                                                                                                                                | PART NUMBER:                    | 630-M15-           | -340-GN5   | 1 |