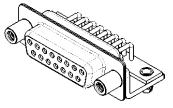

TOLERANCE UNLESS OTHERWISE SPECIFIED DO NOT MAKE MANUAL REVISIONS TO MASTER.

NOTES:

MATERIAL: HOUSING: PA6T, UL94V-0 SHELL: STEEL, Sn or Ni PLATED CONTACT: PRECISION MACHINED COPPER ALLOY SEE ORDERING GUIDE FOR CONTACT PLATING

OPERATING TEMPERATURE: -55°C ~ 125°C

CURRENT RATING: 5A PER CONTACT CONTACT RESISTANCE: 10mΩ MAX. INSULATOR RESISTANCE: 5000MΩ min. DIELECTRIC WITHSTANDING VOLTAGE: 1000V AC rms

|  |                                                                                |                                                                                                                                                                                                                | SW REFERENCE NO.: 630M ASSEMBLY |                    |            |   |
|--|--------------------------------------------------------------------------------|----------------------------------------------------------------------------------------------------------------------------------------------------------------------------------------------------------------|---------------------------------|--------------------|------------|---|
|  | 630M SERIES D-SUB                                                              | DRAWN: C.B                                                                                                                                                                                                     |                                 | DATE: AUG. 01/2018 |            |   |
|  |                                                                                |                                                                                                                                                                                                                | CHECKED:                        |                    | DATE:      |   |
|  | EDAC INC<br>TORONTO, ONTARIO<br>CANADA<br>YOUR CONNECTION TO QUALITY & SERVICE | THESE DRAWINGS AND SPECIFICATIONS<br>ARE THE PROPERTY OF EDAC INC.,AND<br>SHALL NOT BE REPRODUCED,OR COPIED<br>OR USED AS THE BASIS FOR THE<br>MANUFACTURE OR SALE OF APPARATUS<br>WITHOUT WRITTEN PERMISSION. | SCALE: 1:1                      |                    | SHEET 1 OF | 1 |
|  |                                                                                |                                                                                                                                                                                                                | DRAWING NUMBER: 630-M15-340-GN5 |                    | ISSUE      |   |
|  |                                                                                |                                                                                                                                                                                                                | PART NUMBER:                    | 630-M15-           | -340-GN5   | 1 |