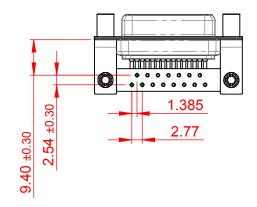

TOLERANCE UNLESS OTHERWISE SPECIFIED DO NOT MAKE MANUAL REVISIONS TO MASTER.

NOTES:

MATERIAL: HOUSING: PA6T, UL94V-0 SHELL: STEEL, Sn or Ni PLATED CONTACT: PRECISION MACHINED COPPER ALLOY SEE ORDERING GUIDE FOR CONTACT PLATING

OPERATING TEMPERATURE: -55°C ~ 125°C

CURRENT RATING: 5A PER CONTACT CONTACT RESISTANCE: 10mΩ MAX. INSULATOR RESISTANCE: 5000MΩ min. DIELECTRIC WITHSTANDING VOLTAGE: 1000V AC rms

|  |                                                                                |                                                                                                                                                                                                                | SW REFERENCE NO.: 630M ASSEMBLY |                    |            |   |
|--|--------------------------------------------------------------------------------|----------------------------------------------------------------------------------------------------------------------------------------------------------------------------------------------------------------|---------------------------------|--------------------|------------|---|
|  | 630M SERIES D-SUB                                                              | DRAWN: C.B                                                                                                                                                                                                     |                                 | DATE: AUG. 01/2018 |            |   |
|  |                                                                                |                                                                                                                                                                                                                | CHECKED:                        |                    | DATE:      |   |
|  | EDAC INC<br>TORONTO, ONTARIO<br>CANADA<br>YOUR CONNECTION TO QUALITY & SERVICE | THESE DRAWINGS AND SPECIFICATIONS<br>ARE THE PROPERTY OF EDAC INC.,AND<br>SHALL NOT BE REPRODUCED,OR COPIED<br>OR USED AS THE BASIS FOR THE<br>MANUFACTURE OR SALE OF APPARATUS<br>WITHOUT WRITTEN PERMISSION. | SCALE: 1:1                      |                    | SHEET 1 OF | 1 |
|  |                                                                                |                                                                                                                                                                                                                | DRAWING NUMBER: 630-M15-340-GN5 |                    | ISSUE      |   |
|  |                                                                                |                                                                                                                                                                                                                | PART NUMBER:                    | 630-M15-           | -340-GN5   | 1 |