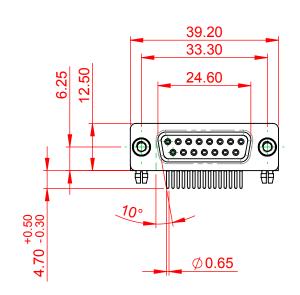

TOLERANCE UNLESS OTHERWISE SPECIFIED DO NOT MAKE MANUAL REVISIONS TO MASTER.

NOTES:

MATERIAL: HOUSING: PA6T, UL94V-0 SHELL: STEEL, Sn or Ni PLATED CONTACT: PRECISION MACHINED COPPER ALLOY SEE ORDERING GUIDE FOR CONTACT PLATING

OPERATING TEMPERATURE: -55°C ~ 125°C

CURRENT RATING: 5A PER CONTACT CONTACT RESISTANCE: 10mΩ MAX. INSULATOR RESISTANCE: 5000MΩ min. DIELECTRIC WITHSTANDING VOLTAGE: 1000V AC rms

|  |                                                                                |                                                                                                                                                                                                                | SW REFERENCE NO.: 630M ASSEMBLY |                    |            |   |
|--|--------------------------------------------------------------------------------|----------------------------------------------------------------------------------------------------------------------------------------------------------------------------------------------------------------|---------------------------------|--------------------|------------|---|
|  | 630M SERIES D-SUB                                                              | DRAWN: C.B                                                                                                                                                                                                     |                                 | DATE: AUG. 01/2018 |            |   |
|  |                                                                                |                                                                                                                                                                                                                | CHECKED:                        |                    | DATE:      |   |
|  | EDAC INC<br>TORONTO, ONTARIO<br>CANADA<br>YOUR CONNECTION TO QUALITY & SERVICE | THESE DRAWINGS AND SPECIFICATIONS<br>ARE THE PROPERTY OF EDAC INC.,AND<br>SHALL NOT BE REPRODUCED,OR COPIED<br>OR USED AS THE BASIS FOR THE<br>MANUFACTURE OR SALE OF APPARATUS<br>WITHOUT WRITTEN PERMISSION. | SCALE: 1:1                      |                    | SHEET 1 OF | 1 |
|  |                                                                                |                                                                                                                                                                                                                | DRAWING NUMBER: 630-M15-340-GN5 |                    | ISSUE      |   |
|  |                                                                                |                                                                                                                                                                                                                | PART NUMBER:                    | 630-M15-           | -340-GN5   | 1 |