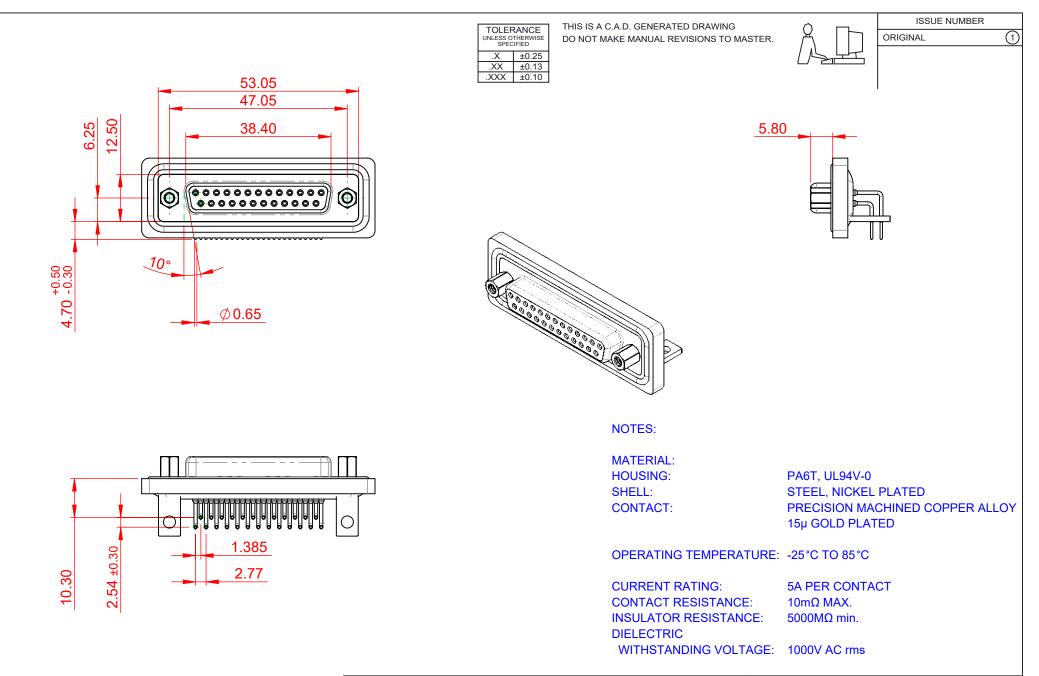

THIS SERIES FULLY CONFORMS TO THE EUROPEAN UNION DIRECTIVES 2011/65/EU FOR RoHS COMPLIANCY.

COMPLIANT

| 630W SERIES D-SUB CONNECTOR |                                                                                                                                             | SW REFERENCE NO.: 630W ASSEMBLY |          |                    |       |  |
|-----------------------------|---------------------------------------------------------------------------------------------------------------------------------------------|---------------------------------|----------|--------------------|-------|--|
|                             |                                                                                                                                             | DRAWN: C.B                      |          | DATE: AUG. 01/2018 |       |  |
|                             |                                                                                                                                             |                                 | CHECKED: |                    | DATE: |  |
| EDAC INC                    | THESE DRAWINGS AND SPECIFICATIONS<br>ARE THE PROPERTY OF EDAC INC.,AND<br>SHALL NOT BE REPRODUCED,OR COPIED<br>OR USED AS THE BASIS FOR THE | SCALE: 1:1                      |          | SHEET 1 OI         | - 1   |  |
| CANADA                      |                                                                                                                                             | DRAWING NUMBER:                 | 630-W25- | -340-015           | ISSUE |  |
|                             | MANUFACTURE OR SALE OF APPARATUS<br>WITHOUT WRITTEN PERMISSION.                                                                             | PART NUMBER:                    | 630-W25- | -340-015           | 1     |  |