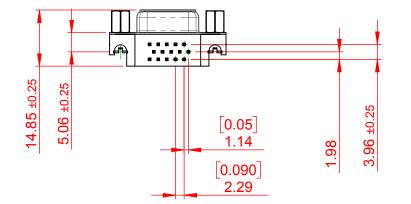

THIS IS A C.A.D. GENERATED DRAWING TOLERANCE UNLESS OTHERWISE SPECIFIED DO NOT MAKE MANUAL REVISIONS TO MASTER.

.X ±0.25 .XX ±0.13 .XXX ±0.10

| $\land \neg$  |   |
|---------------|---|
| $X \mid \Box$ | С |
|               |   |
|               |   |