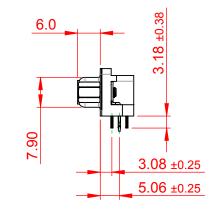

## NOTES:

MATERIAL:

HOUSING: THERMOPLASTIC POLYESTER, UL94V-0 SHELL: STEEL, Sn or Ni PLATED CONTACT: COPPER ALLOY SEE ORDERING GUIDE FOR PLATING

OPERATING TEMPERATURE: -55°C ~ 85°C

CURRENT RATING: 3A PER CONTACT CONTACT RESISTANCE: 25mQ MAX. INSULATOR RESISTANCE: 5000MΩ min. DIELECTRIC WITHSTANDING VOLTAGE: 1000V AC rms