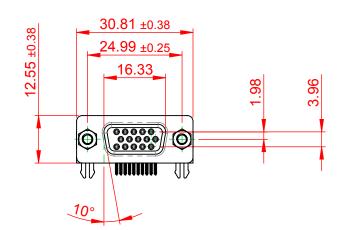

## NOTES:

MATERIAL:

HOUSING: THERMOPLASTIC POLYESTER, UL94V-0 SHELL: STEEL, Sn or Ni PLATED CONTACT: COPPER ALLOY SEE ORDERING GUIDE FOR PLATING

OPERATING TEMPERATURE: -55°C ~ 85°C

CURRENT RATING: 3A PER CONTACT CONTACT RESISTANCE: 25mQ MAX. INSULATOR RESISTANCE: 5000MΩ min. DIELECTRIC WITHSTANDING VOLTAGE: 1000V AC rms