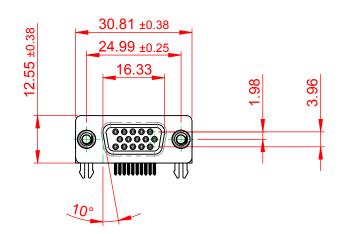

TOLERANCE UNLESS OTHERWISE SPECIFIED .X | ±0.25

.XX ±0.13 .XXX ±0.10

| $\land \neg$ |   |
|--------------|---|
| X I D        | 0 |
|              |   |
|              |   |

MATERIAL:

HOUSING: THERMOPLASTIC POLYESTER, UL94V-0 SHELL: STEEL, Sn or Ni PLATED CONTACT: COPPER ALLOY SEE ORDERING GUIDE FOR PLATING

OPERATING TEMPERATURE: -55°C ~ 85°C

CURRENT RATING: 3A PER CONTACT CONTACT RESISTANCE: 25mΩ MAX. INSULATOR RESISTANCE: 5000MΩ min. DIELECTRIC WITHSTANDING VOLTAGE: 1000V AC rms

|                                                                                |                                                                                                                                                                                                                | SW REFERENCE NO.: 632 ASSEMBLY  |                  |       |
|--------------------------------------------------------------------------------|----------------------------------------------------------------------------------------------------------------------------------------------------------------------------------------------------------------|---------------------------------|------------------|-------|
|                                                                                |                                                                                                                                                                                                                | DRAWN: C.B                      | DATE: AUG. 01/20 | )18   |
|                                                                                |                                                                                                                                                                                                                | CHECKED:                        | DATE:            |       |
| EDAC INC<br>TORONTO, ONTARIO<br>CANADA<br>YOUR CONNECTION TO QUALITY & SERVICE | THESE DRAWINGS AND SPECIFICATIONS<br>ARE THE PROPERTY OF EDAC INC.,AND<br>SHALL NOT BE REPRODUCED,OR COPIED<br>OR USED AS THE BASIS FOR THE<br>MANUFACTURE OR SALE OF APPARATUS<br>WITHOUT WRITTEN PERMISSION. | SCALE: (IN C.A.D. 1:1)          | SHEET 1 OF       | 1     |
|                                                                                |                                                                                                                                                                                                                | DRAWING NUMBER: 632-015-673-535 |                  | ISSUE |
|                                                                                |                                                                                                                                                                                                                | PART NUMBER: 632-015-6          | 673-535          | 1     |