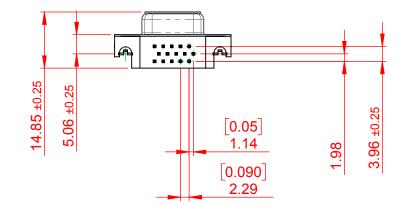

TOLERANCE UNLESS OTHERWISE SPECIFIED .X | ±0.25

.XX ±0.13 .XXX ±0.10

| $\land \neg$ |   |
|--------------|---|
| X I D        | 0 |
|              |   |
|              |   |

MATERIAL:

HOUSING: THERMOPLASTIC POLYESTER, UL94V-0 SHELL: STEEL, Sn or Ni PLATED CONTACT: COPPER ALLOY SEE ORDERING GUIDE FOR PLATING

OPERATING TEMPERATURE: -55°C ~ 85°C

CURRENT RATING: 3A PER CONTACT CONTACT RESISTANCE: 25mΩ MAX. INSULATOR RESISTANCE: 5000MΩ min. DIELECTRIC WITHSTANDING VOLTAGE: 1000V AC rms

|                                                                                |                                                                                                                                                                                                                | SW REFERENCE NO.: 632 ASSEMBLY  |                  |       |
|--------------------------------------------------------------------------------|----------------------------------------------------------------------------------------------------------------------------------------------------------------------------------------------------------------|---------------------------------|------------------|-------|
|                                                                                |                                                                                                                                                                                                                | DRAWN: C.B                      | DATE: AUG. 01/20 | )18   |
|                                                                                |                                                                                                                                                                                                                | CHECKED:                        | DATE:            |       |
| EDAC INC<br>TORONTO, ONTARIO<br>CANADA<br>YOUR CONNECTION TO QUALITY & SERVICE | THESE DRAWINGS AND SPECIFICATIONS<br>ARE THE PROPERTY OF EDAC INC.,AND<br>SHALL NOT BE REPRODUCED,OR COPIED<br>OR USED AS THE BASIS FOR THE<br>MANUFACTURE OR SALE OF APPARATUS<br>WITHOUT WRITTEN PERMISSION. | SCALE: (IN C.A.D. 1:1)          | SHEET 1 OF       | 1     |
|                                                                                |                                                                                                                                                                                                                | DRAWING NUMBER: 632-015-673-535 |                  | ISSUE |
|                                                                                |                                                                                                                                                                                                                | PART NUMBER: 632-015-6          | 673-535          | 1     |