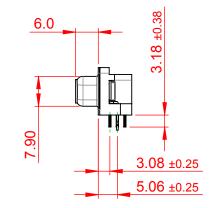

TOLERANCE UNLESS OTHERWISE SPECIFIED .X | ±0.25

.XX ±0.13 .XXX ±0.10

| $\land \neg$ |   |
|--------------|---|
| X I D        | 0 |
|              |   |
|              |   |

MATERIAL:

HOUSING: THERMOPLASTIC POLYESTER, UL94V-0 SHELL: STEEL, Sn or Ni PLATED CONTACT: COPPER ALLOY SEE ORDERING GUIDE FOR PLATING

OPERATING TEMPERATURE: -55°C ~ 85°C

CURRENT RATING: 3A PER CONTACT CONTACT RESISTANCE: 25mΩ MAX. INSULATOR RESISTANCE: 5000MΩ min. DIELECTRIC WITHSTANDING VOLTAGE: 1000V AC rms

|                                                                                |                                                                                                                                                                                                                | SW REFERENCE NO.: 632 ASSEMBLY  |                  |       |
|--------------------------------------------------------------------------------|----------------------------------------------------------------------------------------------------------------------------------------------------------------------------------------------------------------|---------------------------------|------------------|-------|
|                                                                                |                                                                                                                                                                                                                | DRAWN: C.B                      | DATE: AUG. 01/20 | )18   |
|                                                                                |                                                                                                                                                                                                                | CHECKED:                        | DATE:            |       |
| EDAC INC<br>TORONTO, ONTARIO<br>CANADA<br>YOUR CONNECTION TO QUALITY & SERVICE | THESE DRAWINGS AND SPECIFICATIONS<br>ARE THE PROPERTY OF EDAC INC.,AND<br>SHALL NOT BE REPRODUCED,OR COPIED<br>OR USED AS THE BASIS FOR THE<br>MANUFACTURE OR SALE OF APPARATUS<br>WITHOUT WRITTEN PERMISSION. | SCALE: (IN C.A.D. 1:1)          | SHEET 1 OF       | 1     |
|                                                                                |                                                                                                                                                                                                                | DRAWING NUMBER: 632-015-673-535 |                  | ISSUE |
|                                                                                |                                                                                                                                                                                                                | PART NUMBER: 632-015-6          | 673-535          | 1     |