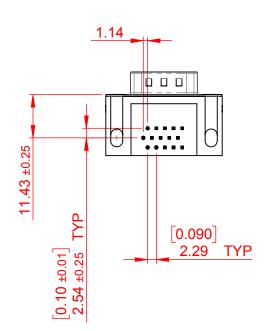

TOLERANCE
UNLESS OTHERWISE
SPECIFIED

.X ±0.25
.XX ±0.13
.XXX ±0.05

THIS IS A C.A.D. GENERATED DRAWING DO NOT MAKE MANUAL REVISIONS TO MASTER.

ORIGINAL (1)

## NOTES:

MATERIAL:

HOUSING: THERMOPLASTIC POLYESTER, UL94V-0

SHELL: STEEL, Sn or Ni PLATED

CONTACT: COPPER ALLOY SEE ORDERING GUIDE FOR PLATING

OPERATING TEMPERATURE: -55°C ~ 85°C

CURRENT RATING: 3A PER CONTACT CONTACT RESISTANCE:  $25m\Omega$  MAX. INSULATOR RESISTANCE:  $5000M\Omega$  min.

**DIELECTRIC** 

WITHSTANDING VOLTAGE: 1000V AC rms

| 633 SERIES D-SUB CONNECTOR                                            |                                                                                                                                                                                                 | SW REFERENCE NO.: 633 ASSEMBLY  |                    |       |
|-----------------------------------------------------------------------|-------------------------------------------------------------------------------------------------------------------------------------------------------------------------------------------------|---------------------------------|--------------------|-------|
|                                                                       |                                                                                                                                                                                                 | DRAWN: C.B                      | DATE: AUG. 01/2018 |       |
|                                                                       |                                                                                                                                                                                                 | CHECKED:                        | DATE:              |       |
| EDAC INC TORONTO, ONTARIO CANADA YOUR CONNECTION TO QUALITY & SERVICE | THESE DRAWINGS AND SPECIFICATIONS ARE THE PROPERTY OF EDAC INC.,AND SHALL NOT BE REPRODUCED,OR COPIED OR USED AS THE BASIS FOR THE MANUFACTURE OR SALE OF APPARATUS WITHOUT WRITTEN PERMISSION. | SCALE: (IN C.A.D. 1:1)          | SHEET 1 OF         | 1     |
|                                                                       |                                                                                                                                                                                                 | DRAWING NUMBER: 633-015-263-001 |                    | ISSUE |
|                                                                       |                                                                                                                                                                                                 | PART NUMBER: 633-015-2          | 263-001            | 1     |