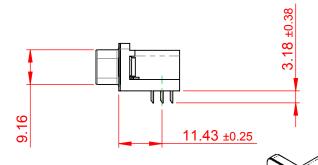

TOLERANCE
UNLESS OTHERWISE
SPECIFIED

.X ±0.25
.XX ±0.13
.XXX ±0.05

THIS IS A C.A.D. GENERATED DRAWING DO NOT MAKE MANUAL REVISIONS TO MASTER.

ORIGINAL (1)

## NOTES:

MATERIAL:

HOUSING: THERMOPLASTIC POLYESTER, UL94V-0

SHELL: STEEL, Sn or Ni PLATED

CONTACT: COPPER ALLOY SEE ORDERING GUIDE FOR PLATING

OPERATING TEMPERATURE: -55°C ~ 85°C

CURRENT RATING: 3A PER CONTACT CONTACT RESISTANCE:  $25m\Omega$  MAX. INSULATOR RESISTANCE:  $5000M\Omega$  min.

**DIELECTRIC** 

WITHSTANDING VOLTAGE: 1000V AC rms

| 633 SERIES D-SUB CONNECTOR                                            |                                                                                                                                                                                                 | SW REFERENCE NO.: 633 ASSEMBLY  |                    |       |
|-----------------------------------------------------------------------|-------------------------------------------------------------------------------------------------------------------------------------------------------------------------------------------------|---------------------------------|--------------------|-------|
|                                                                       |                                                                                                                                                                                                 | DRAWN: C.B                      | DATE: AUG. 01/2018 |       |
|                                                                       |                                                                                                                                                                                                 | CHECKED:                        | DATE:              |       |
| EDAC INC TORONTO, ONTARIO CANADA YOUR CONNECTION TO QUALITY & SERVICE | THESE DRAWINGS AND SPECIFICATIONS ARE THE PROPERTY OF EDAC INC.,AND SHALL NOT BE REPRODUCED,OR COPIED OR USED AS THE BASIS FOR THE MANUFACTURE OR SALE OF APPARATUS WITHOUT WRITTEN PERMISSION. | SCALE: (IN C.A.D. 1:1)          | SHEET 1 OF         | 1     |
|                                                                       |                                                                                                                                                                                                 | DRAWING NUMBER: 633-015-263-001 |                    | ISSUE |
|                                                                       |                                                                                                                                                                                                 | PART NUMBER: 633-015-2          | 263-001            | 1     |