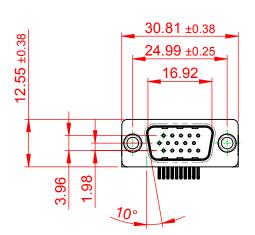

TOLERANCE
UNLESS OTHERWISE
SPECIFIED

.X ±0.25
.XX ±0.13
.XXX ±0.05

THIS IS A C.A.D. GENERATED DRAWING DO NOT MAKE MANUAL REVISIONS TO MASTER.

ORIGINAL (1)

## NOTES:

MATERIAL:

HOUSING: THERMOPLASTIC POLYESTER, UL94V-0

SHELL: STEEL, Sn or Ni PLATED

CONTACT: COPPER ALLOY SEE ORDERING GUIDE FOR PLATING

OPERATING TEMPERATURE: -55°C ~ 85°C

CURRENT RATING: 3A PER CONTACT CONTACT RESISTANCE:  $25m\Omega$  MAX. INSULATOR RESISTANCE:  $5000M\Omega$  min.

**DIELECTRIC** 

WITHSTANDING VOLTAGE: 1000V AC rms

| 633 SERIES D-SUB CONNECTOR                                            |                                                                                                                                                                                                 | SW REFERENCE NO.: 633 ASSEMBLY  |                    |       |
|-----------------------------------------------------------------------|-------------------------------------------------------------------------------------------------------------------------------------------------------------------------------------------------|---------------------------------|--------------------|-------|
|                                                                       |                                                                                                                                                                                                 | DRAWN: C.B                      | DATE: AUG. 01/2018 |       |
|                                                                       |                                                                                                                                                                                                 | CHECKED:                        | DATE:              |       |
| EDAC INC TORONTO, ONTARIO CANADA YOUR CONNECTION TO QUALITY & SERVICE | THESE DRAWINGS AND SPECIFICATIONS ARE THE PROPERTY OF EDAC INC.,AND SHALL NOT BE REPRODUCED,OR COPIED OR USED AS THE BASIS FOR THE MANUFACTURE OR SALE OF APPARATUS WITHOUT WRITTEN PERMISSION. | SCALE: (IN C.A.D. 1:1)          | SHEET 1 OF         | 1     |
|                                                                       |                                                                                                                                                                                                 | DRAWING NUMBER: 633-015-263-001 |                    | ISSUE |
|                                                                       |                                                                                                                                                                                                 | PART NUMBER: 633-015-2          | 263-001            | 1     |