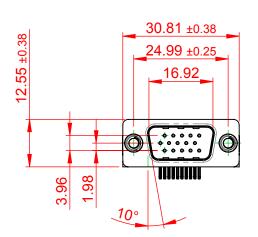

## NOTES:

MATERIAL:

HOUSING: THERMOPLASTIC POLYESTER, UL94V-0

SHELL: STEEL, Sn or Ni PLATED

CONTACT: COPPER ALLOY SEE ORDERING GUIDE FOR PLATING

OPERATING TEMPERATURE: -55°C ~ 85°C

CURRENT RATING: 3A PER CONTACT CONTACT RESISTANCE:  $25m\Omega$  MAX. INSULATOR RESISTANCE:  $5000M\Omega$  min.

**DIELECTRIC** 

WITHSTANDING VOLTAGE: 1000V AC rms

| 633 SERIES D-SUB CONNECTOR                                            |                                                                                                                                                                                                 | SW REFERENCE NO.: 633 ASSEMBLY |                    |       |
|-----------------------------------------------------------------------|-------------------------------------------------------------------------------------------------------------------------------------------------------------------------------------------------|--------------------------------|--------------------|-------|
|                                                                       |                                                                                                                                                                                                 | DRAWN: C.B                     | DATE: AUG. 01/2018 |       |
|                                                                       |                                                                                                                                                                                                 | CHECKED:                       | DATE:              |       |
| EDAC INC TORONTO, ONTARIO CANADA YOUR CONNECTION TO QUALITY & SERVICE | THESE DRAWINGS AND SPECIFICATIONS ARE THE PROPERTY OF EDAC INC.,AND SHALL NOT BE REPRODUCED,OR COPIED OR USED AS THE BASIS FOR THE MANUFACTURE OR SALE OF APPARATUS WITHOUT WRITTEN PERMISSION. | SCALE: (IN C.A.D. 1:1)         | SHEET 1 OF         | 1     |
|                                                                       |                                                                                                                                                                                                 | DRAWING NUMBER: 633-015-       | 263-005            | ISSUE |
|                                                                       |                                                                                                                                                                                                 | PART NUMBER: 633-015-          | 263-005            | 1     |