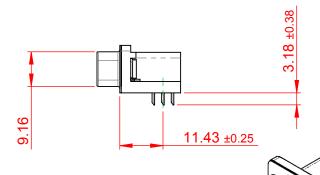

## NOTES:

MATERIAL:

HOUSING: THERMOPLASTIC POLYESTER, UL94V-0

SHELL: STEEL, Sn or Ni PLATED

CONTACT: COPPER ALLOY SEE ORDERING GUIDE FOR PLATING

OPERATING TEMPERATURE: -55°C ~ 85°C

CURRENT RATING: 3A PER CONTACT CONTACT RESISTANCE:  $25m\Omega$  MAX. INSULATOR RESISTANCE:  $5000M\Omega$  min.

**DIELECTRIC** 

WITHSTANDING VOLTAGE: 1000V AC rms

| 633 SERIES D-SUB CONNECTOR                                            |                                                                                                                                                                                                 | SW REFERENCE NO.: 633 ASSEMBLY |                    |       |
|-----------------------------------------------------------------------|-------------------------------------------------------------------------------------------------------------------------------------------------------------------------------------------------|--------------------------------|--------------------|-------|
|                                                                       |                                                                                                                                                                                                 | DRAWN: C.B                     | DATE: AUG. 01/2018 |       |
|                                                                       |                                                                                                                                                                                                 | CHECKED:                       | DATE:              |       |
| EDAC INC TORONTO, ONTARIO CANADA YOUR CONNECTION TO QUALITY & SERVICE | THESE DRAWINGS AND SPECIFICATIONS ARE THE PROPERTY OF EDAC INC.,AND SHALL NOT BE REPRODUCED,OR COPIED OR USED AS THE BASIS FOR THE MANUFACTURE OR SALE OF APPARATUS WITHOUT WRITTEN PERMISSION. | SCALE: (IN C.A.D. 1:1)         | SHEET 1 OF         | 1     |
|                                                                       |                                                                                                                                                                                                 | DRAWING NUMBER: 633-015-       | 263-005            | ISSUE |
|                                                                       |                                                                                                                                                                                                 | PART NUMBER: 633-015-          | 263-005            | 1     |