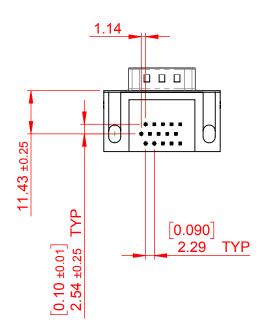

## NOTES:

MATERIAL:

HOUSING: THERMOPLASTIC POLYESTER, UL94V-0

SHELL: STEEL, Sn or Ni PLATED

CONTACT: COPPER ALLOY SEE ORDERING GUIDE FOR PLATING

OPERATING TEMPERATURE: -55°C ~ 85°C

CURRENT RATING: 3A PER CONTACT CONTACT RESISTANCE:  $25m\Omega$  MAX. INSULATOR RESISTANCE:  $5000M\Omega$  min.

**DIELECTRIC** 

WITHSTANDING VOLTAGE: 1000V AC rms

| 633 SERIES D-SUB CONNECTOR                                            |                                                                                                                                                                                                 | SW REFERENCE NO.: 633 ASSEMBLY |                    |       |
|-----------------------------------------------------------------------|-------------------------------------------------------------------------------------------------------------------------------------------------------------------------------------------------|--------------------------------|--------------------|-------|
|                                                                       |                                                                                                                                                                                                 | DRAWN: C.B                     | DATE: AUG. 01/2018 |       |
|                                                                       |                                                                                                                                                                                                 | CHECKED:                       | DATE:              |       |
| EDAC INC TORONTO, ONTARIO CANADA YOUR CONNECTION TO QUALITY & SERVICE | THESE DRAWINGS AND SPECIFICATIONS ARE THE PROPERTY OF EDAC INC.,AND SHALL NOT BE REPRODUCED,OR COPIED OR USED AS THE BASIS FOR THE MANUFACTURE OR SALE OF APPARATUS WITHOUT WRITTEN PERMISSION. | SCALE: (IN C.A.D. 1:1)         | SHEET 1 OF         | 1     |
|                                                                       |                                                                                                                                                                                                 | DRAWING NUMBER: 633-015-       | 263-005            | ISSUE |
|                                                                       |                                                                                                                                                                                                 | PART NUMBER: 633-015-          | 263-005            | 1     |