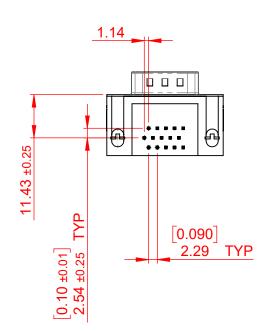

THIS IS A C.A.D. GENERATED DRAWING DO NOT MAKE MANUAL REVISIONS TO MASTER.

ORIGINAL (1)

## NOTES:

MATERIAL:

HOUSING: THERMOPLASTIC POLYESTER, UL94V-0

SHELL: STEEL, NICKEL PLATED

CONTACT: COPPER ALLOY, GOLD FLASH PLATING

OPERATING TEMPERATURE: -55°C TO +85°C

CURRENT RATING: 3A PER CONTACT

CONTACT RESISTANCE:  $25m\Omega$  MAX. INSULATOR RESISTANCE:  $5000M\Omega$  min.

**DIELECTRIC** 

WITHSTANDING VOLTAGE: 1000V AC rms

| 633 SERIES D-SUB CONNECTOR                                            |                                                                                                                                                                                                 | SW REFERENCE NO.: 633 ASSEMBLY  |                    |       |
|-----------------------------------------------------------------------|-------------------------------------------------------------------------------------------------------------------------------------------------------------------------------------------------|---------------------------------|--------------------|-------|
|                                                                       |                                                                                                                                                                                                 | DRAWN: C.B                      | DATE: AUG. 01/2018 |       |
|                                                                       |                                                                                                                                                                                                 | CHECKED:                        | DATE:              |       |
| EDAC INC TORONTO, ONTARIO CANADA YOUR CONNECTION TO QUALITY & SERVICE | THESE DRAWINGS AND SPECIFICATIONS ARE THE PROPERTY OF EDAC INC.,AND SHALL NOT BE REPRODUCED,OR COPIED OR USED AS THE BASIS FOR THE MANUFACTURE OR SALE OF APPARATUS WITHOUT WRITTEN PERMISSION. | SCALE: (IN C.A.D. 1:1)          | SHEET 1 OF         | 1     |
|                                                                       |                                                                                                                                                                                                 | DRAWING NUMBER: 633-015-263-035 |                    | ISSUE |
|                                                                       |                                                                                                                                                                                                 | PART NUMBER: 633-015-           | 263-035            | 1     |