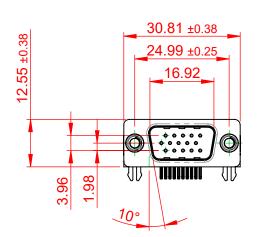

THIS IS A C.A.D. GENERATED DRAWING DO NOT MAKE MANUAL REVISIONS TO MASTER.

ORIGINAL (1)

## NOTES:

MATERIAL:

HOUSING: THERMOPLASTIC POLYESTER, UL94V-0

SHELL: STEEL, NICKEL PLATED

CONTACT: COPPER ALLOY, GOLD FLASH PLATING

OPERATING TEMPERATURE: -55°C TO +85°C

CURRENT RATING: 3A PER CONTACT

CONTACT RESISTANCE:  $25m\Omega$  MAX. INSULATOR RESISTANCE:  $5000M\Omega$  min.

**DIELECTRIC** 

WITHSTANDING VOLTAGE: 1000V AC rms

| 633 SERIES D-SUB CONNECTOR                                            |                                                                                                                                                                                                 | SW REFERENCE NO.: 633 ASSEMBLY  |                    |       |
|-----------------------------------------------------------------------|-------------------------------------------------------------------------------------------------------------------------------------------------------------------------------------------------|---------------------------------|--------------------|-------|
|                                                                       |                                                                                                                                                                                                 | DRAWN: C.B                      | DATE: AUG. 01/2018 |       |
|                                                                       |                                                                                                                                                                                                 | CHECKED:                        | DATE:              |       |
| EDAC INC TORONTO, ONTARIO CANADA YOUR CONNECTION TO QUALITY & SERVICE | THESE DRAWINGS AND SPECIFICATIONS ARE THE PROPERTY OF EDAC INC.,AND SHALL NOT BE REPRODUCED,OR COPIED OR USED AS THE BASIS FOR THE MANUFACTURE OR SALE OF APPARATUS WITHOUT WRITTEN PERMISSION. | SCALE: (IN C.A.D. 1:1)          | SHEET 1 OF         | 1     |
|                                                                       |                                                                                                                                                                                                 | DRAWING NUMBER: 633-015-263-035 |                    | ISSUE |
|                                                                       |                                                                                                                                                                                                 | PART NUMBER: 633-015-           | 263-035            | 1     |