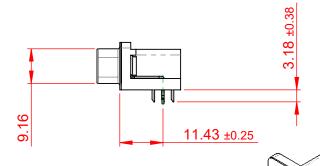

THIS IS A C.A.D. GENERATED DRAWING DO NOT MAKE MANUAL REVISIONS TO MASTER.

ORIGINAL (1)

## NOTES:

MATERIAL:

HOUSING: THERMOPLASTIC POLYESTER, UL94V-0

SHELL: STEEL, NICKEL PLATED

CONTACT: COPPER ALLOY, GOLD FLASH PLATING

OPERATING TEMPERATURE: -55°C TO +85°C

CURRENT RATING: 3A PER CONTACT

CONTACT RESISTANCE:  $25m\Omega$  MAX. INSULATOR RESISTANCE:  $5000M\Omega$  min.

**DIELECTRIC** 

WITHSTANDING VOLTAGE: 1000V AC rms

| 633 SERIES D-SUB CONNECTOR                                            |                                                                                                                                                                                                 | SW REFERENCE NO.: 633 ASSEMBLY  |                    |       |
|-----------------------------------------------------------------------|-------------------------------------------------------------------------------------------------------------------------------------------------------------------------------------------------|---------------------------------|--------------------|-------|
|                                                                       |                                                                                                                                                                                                 | DRAWN: C.B                      | DATE: AUG. 01/2018 |       |
|                                                                       |                                                                                                                                                                                                 | CHECKED:                        | DATE:              |       |
| EDAC INC TORONTO, ONTARIO CANADA YOUR CONNECTION TO QUALITY & SERVICE | THESE DRAWINGS AND SPECIFICATIONS ARE THE PROPERTY OF EDAC INC.,AND SHALL NOT BE REPRODUCED,OR COPIED OR USED AS THE BASIS FOR THE MANUFACTURE OR SALE OF APPARATUS WITHOUT WRITTEN PERMISSION. | SCALE: (IN C.A.D. 1:1)          | SHEET 1 OF         | 1     |
|                                                                       |                                                                                                                                                                                                 | DRAWING NUMBER: 633-015-263-035 |                    | ISSUE |
|                                                                       |                                                                                                                                                                                                 | PART NUMBER: 633-015-           | 263-035            | 1     |