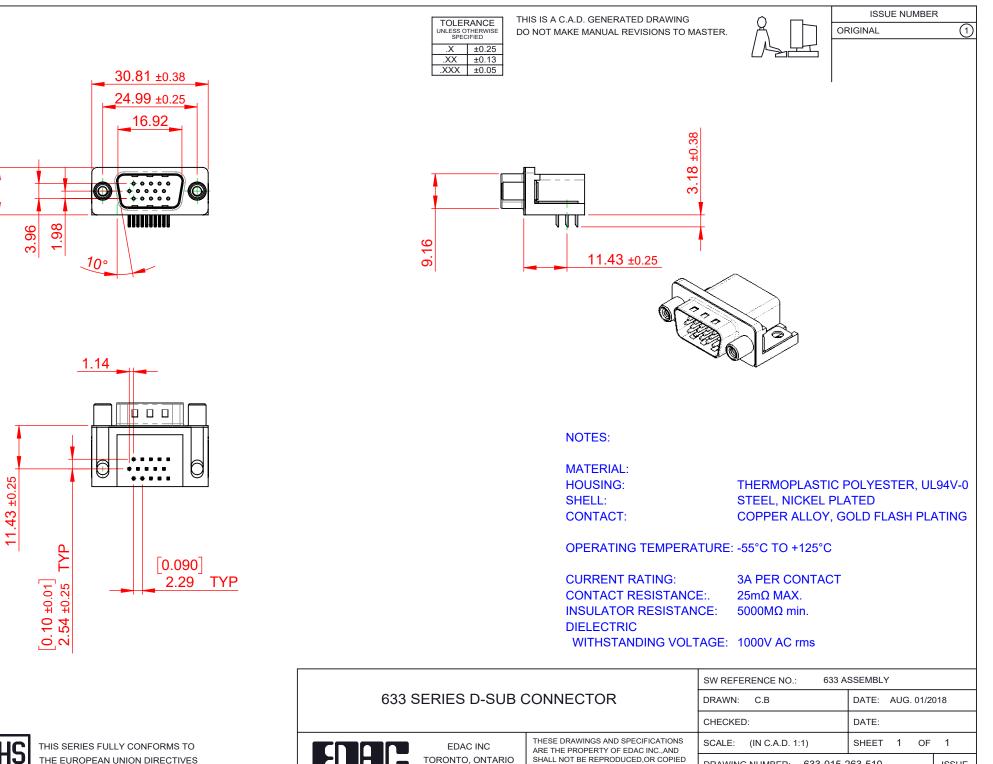

J THE EUROPEAN UNION DIRECTIVES 2011/65/EU FOR RoHS COMPLIANCY. COMPLIANT

.**55** ±0.38

5

|                                      | EDAC INC<br>TORONTO, ONTARIO<br>CANADA | THESE DRAWINGS AND SPECIFICATIONS<br>ARE THE PROPERTY OF EDAC INC., AND<br>SHALL NOT BE REPRODUCED, OR COPIED |
|--------------------------------------|----------------------------------------|---------------------------------------------------------------------------------------------------------------|
|                                      |                                        | OR USED AS THE BASIS FOR THE                                                                                  |
| YOUR CONNECTION TO QUALITY & SERVICE |                                        | MANUFACTURE OR SALE OF APPARATUS<br>WITHOUT WRITTEN PERMISSION.                                               |

| DRAWN: C.B                | DATE: AUG. 01/2018 |
|---------------------------|--------------------|
| CHECKED:                  | DATE:              |
| SCALE: (IN C.A.D. 1:1)    | SHEET 1 OF 1       |
| DRAWING NUMBER: 633-015-2 | 263-510 ISSUE      |
| PART NUMBER: 633-015-2    | 263-510 1          |
|                           |                    |