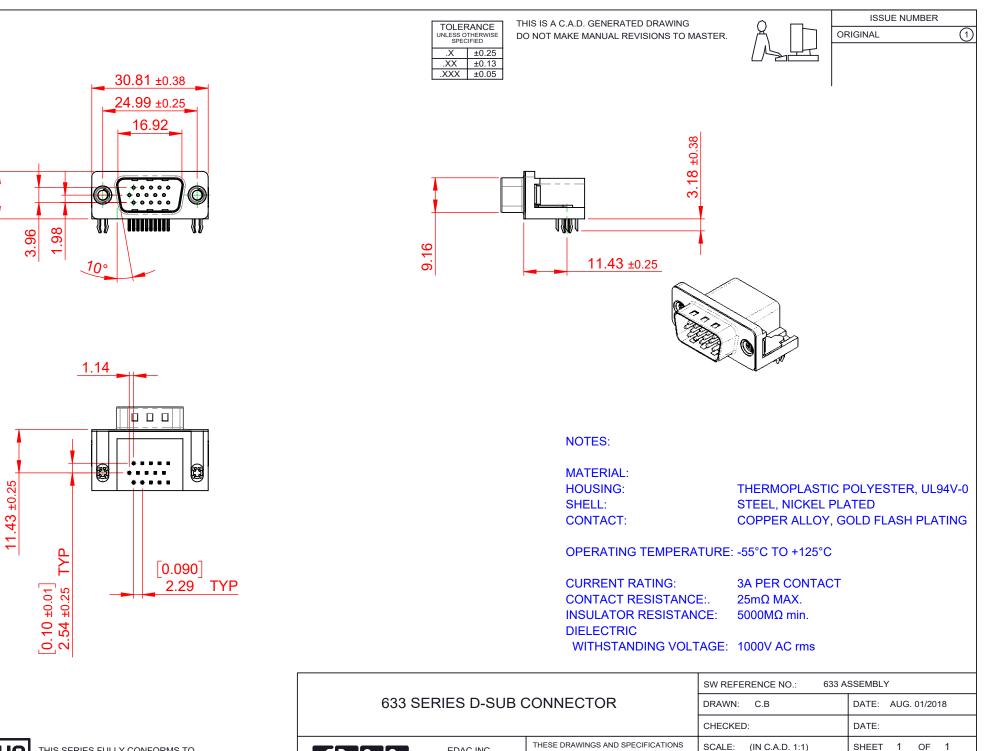

J COMPLIANT

.**55** ±0.38

5

THIS SERIES FULLY CONFORMS TO THE EUROPEAN UNION DIRECTIVES 2011/65/EU FOR RoHS COMPLIANCY.

|   | 633 SERIES D-SUB (                                                             | DRAWN: C.B                                                                                                                                                                                                     |                     | DATE:     | AUG. 0  |   |
|---|--------------------------------------------------------------------------------|----------------------------------------------------------------------------------------------------------------------------------------------------------------------------------------------------------------|---------------------|-----------|---------|---|
|   |                                                                                |                                                                                                                                                                                                                | CHECKED:            |           | DATE:   |   |
| Y | EDAC INC<br>TORONTO, ONTARIO<br>CANADA<br>YOUR CONNECTION TO QUALITY & SERVICE | THESE DRAWINGS AND SPECIFICATIONS<br>ARE THE PROPERTY OF EDAC INC.,AND<br>SHALL NOT BE REPRODUCED,OR COPIED<br>OR USED AS THE BASIS FOR THE<br>MANUFACTURE OR SALE OF APPARATUS<br>WITHOUT WRITTEN PERMISSION. | SCALE: (IN C.A.D. 1 | l:1)      | SHEET   | 1 |
|   |                                                                                |                                                                                                                                                                                                                | DRAWING NUMBER:     | 633-015-2 | 263-545 |   |
|   |                                                                                |                                                                                                                                                                                                                | PART NUMBER:        | 633-015-2 | 263-545 |   |