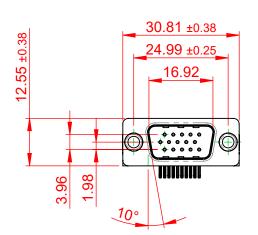

TOLERANCE UNLESS OTHERWISE SPECIFIED

.X ±0.25

.XX ±0.13

.XXX ±0.05

THIS IS A C.A.D. GENERATED DRAWING DO NOT MAKE MANUAL REVISIONS TO MASTER.

ISSUE NUMBER
ORIGINAL 1

NOTES:

MATERIAL:

HOUSING: THERMOPLASTIC POLYESTER, UL94V-0

SHELL: STEEL, NICKEL PLATED

CONTACT: COPPER ALLOY, GOLD FLASH PLATING

OPERATING TEMPERATURE: -55°C TO +125°C

CURRENT RATING: 3A PER CONTACT

CONTACT RESISTANCE:  $25m\Omega$  MAX. INSULATOR RESISTANCE:  $5000M\Omega$  min.

**DIELECTRIC** 

WITHSTANDING VOLTAGE: 1000V AC rms

| 633 SERIES D-SUB CONNECTOR                                                                        |                                                                     | SW REFERENCE NO.: 633 ASSEMBLY     |                    |       |
|---------------------------------------------------------------------------------------------------|---------------------------------------------------------------------|------------------------------------|--------------------|-------|
|                                                                                                   |                                                                     | DRAWN: C.B                         | DATE: AUG. 01/2018 |       |
|                                                                                                   |                                                                     | CHECKED:                           | DATE:              |       |
| EDAC INC                                                                                          | THESE DRAWINGS AND SPECIFICATIONS ARE THE PROPERTY OF EDAC INC.,AND | SCALE: (IN C.A.D. 1:1)             | SHEET 1 OF         | 1     |
| TORONTO, ONTARIO CANADA                                                                           | SHALL NOT BE REPRODUCED,OR COPIE! OR USED AS THE BASIS FOR THE      | DRAWING NUMBER: 633-015-263-551 IS |                    | ISSUE |
| YOUR CONNECTION TO QUALITY & SERVICE MANUFACTURE OR SALE OF APPARATUS WITHOUT WRITTEN PERMISSION. |                                                                     | PART NUMBER: 633-015-              | 263-551            | 1     |