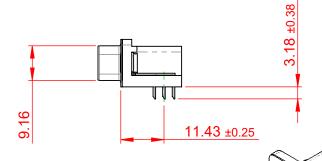

TOLERANCE UNLESS OTHERWISE SPECIFIED

.X ±0.25

.XX ±0.13

.XXX ±0.05

THIS IS A C.A.D. GENERATED DRAWING DO NOT MAKE MANUAL REVISIONS TO MASTER.

ISSUE NUMBER
ORIGINAL 1

NOTES:

MATERIAL:

HOUSING: THERMOPLASTIC POLYESTER, UL94V-0

SHELL: STEEL, NICKEL PLATED

CONTACT: COPPER ALLOY, GOLD FLASH PLATING

OPERATING TEMPERATURE: -55°C TO +125°C

CURRENT RATING: 3A PER CONTACT

CONTACT RESISTANCE:  $25m\Omega$  MAX. INSULATOR RESISTANCE:  $5000M\Omega$  min.

**DIELECTRIC** 

WITHSTANDING VOLTAGE: 1000V AC rms

| 633 SERIES D-SUB CONNECTOR                                                                        |                                                                     | SW REFERENCE NO.: 633 ASSEMBLY     |                    |       |
|---------------------------------------------------------------------------------------------------|---------------------------------------------------------------------|------------------------------------|--------------------|-------|
|                                                                                                   |                                                                     | DRAWN: C.B                         | DATE: AUG. 01/2018 |       |
|                                                                                                   |                                                                     | CHECKED:                           | DATE:              |       |
| EDAC INC                                                                                          | THESE DRAWINGS AND SPECIFICATIONS ARE THE PROPERTY OF EDAC INC.,AND | SCALE: (IN C.A.D. 1:1)             | SHEET 1 OF         | 1     |
| TORONTO, ONTARIO CANADA                                                                           | SHALL NOT BE REPRODUCED,OR COPIE! OR USED AS THE BASIS FOR THE      | DRAWING NUMBER: 633-015-263-551 IS |                    | ISSUE |
| YOUR CONNECTION TO QUALITY & SERVICE MANUFACTURE OR SALE OF APPARATUS WITHOUT WRITTEN PERMISSION. |                                                                     | PART NUMBER: 633-015-              | 263-551            | 1     |