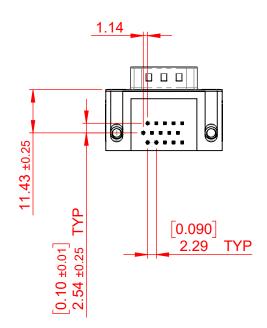

TOLERANCE UNLESS OTHERWISE SPECIFIED

.X ±0.25

.XX ±0.13

.XXX ±0.05

THIS IS A C.A.D. GENERATED DRAWING DO NOT MAKE MANUAL REVISIONS TO MASTER.

ISSUE NUMBER
ORIGINAL 1

NOTES:

MATERIAL:

HOUSING: THERMOPLASTIC POLYESTER, UL94V-0

SHELL: STEEL, NICKEL PLATED

CONTACT: COPPER ALLOY, GOLD FLASH PLATING

OPERATING TEMPERATURE: -55°C TO +125°C

CURRENT RATING: 3A PER CONTACT

CONTACT RESISTANCE:  $25m\Omega$  MAX. INSULATOR RESISTANCE:  $5000M\Omega$  min.

**DIELECTRIC** 

WITHSTANDING VOLTAGE: 1000V AC rms

| 633 SERIES D-SUB CONNECTOR                                                                        |                                                                     | SW REFERENCE NO.: 633 ASSEMBLY     |                    |       |
|---------------------------------------------------------------------------------------------------|---------------------------------------------------------------------|------------------------------------|--------------------|-------|
|                                                                                                   |                                                                     | DRAWN: C.B                         | DATE: AUG. 01/2018 |       |
|                                                                                                   |                                                                     | CHECKED:                           | DATE:              |       |
| EDAC INC                                                                                          | THESE DRAWINGS AND SPECIFICATIONS ARE THE PROPERTY OF EDAC INC.,AND | SCALE: (IN C.A.D. 1:1)             | SHEET 1 OF         | 1     |
| TORONTO, ONTARIO CANADA                                                                           | SHALL NOT BE REPRODUCED,OR COPIE! OR USED AS THE BASIS FOR THE      | DRAWING NUMBER: 633-015-263-551 IS |                    | ISSUE |
| YOUR CONNECTION TO QUALITY & SERVICE MANUFACTURE OR SALE OF APPARATUS WITHOUT WRITTEN PERMISSION. |                                                                     | PART NUMBER: 633-015-              | 263-551            | 1     |